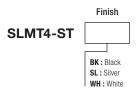

------|--|------|
| Project Name    |  | Туре |
| Location        |  |      |
| Quantity        |  | Date |
| Contact/Phone   |  |      |
| Notes           |  |      |
|                 |  |      |

## **Features**

#### Construction

Durable dead front plastic with magnetic steel ring.

#### Mounting

Magnetically attaches to compatible SLIMLED™ MULTI fixtures.

### **Environment**

• Suitable for wet locations.



## **Description**

The SLMT4-ST is a square dead front trim, for use with SLIMLED MULTI series. Suitable for wet locations.



**Notes:** Accessories are sold separately. For additional options please consult your Liteline representative.

Due to our continued efforts to improve our products, product specifications are subject to change without notice.

## **Ordering Guide**