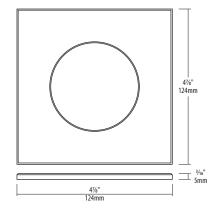

#### Construction

Durable dead front plastic with magnetic steel ring.

## **Description**

The SLMT4-ST is a square dead front trim, for use with SLIMLED MULTI series. Suitable for wet locations.

**Notes:** Accessories are sold separately. For additional options please consult your Liteline representative.