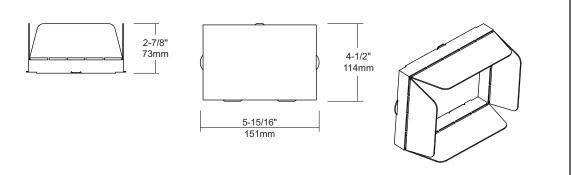

#### Barn Door

The Barn Door is an accessory to be used in conjunction with the 35W LED architectural track head (ATF7335-30 sold separately). Constructed from aluminum and available in White and Black finishes.

#### Mounting

Each Barn Door can be easily attached into the track head. It's equipped with four adjustable cut-off doors.

### Description

The ATF7335-BD is a Barn Door to be used with the 35W LED Architectural Track Head (ATF7335-30). The barn door accessory enhances the cut-off of the light for this architectural track head. Available in White and Black .