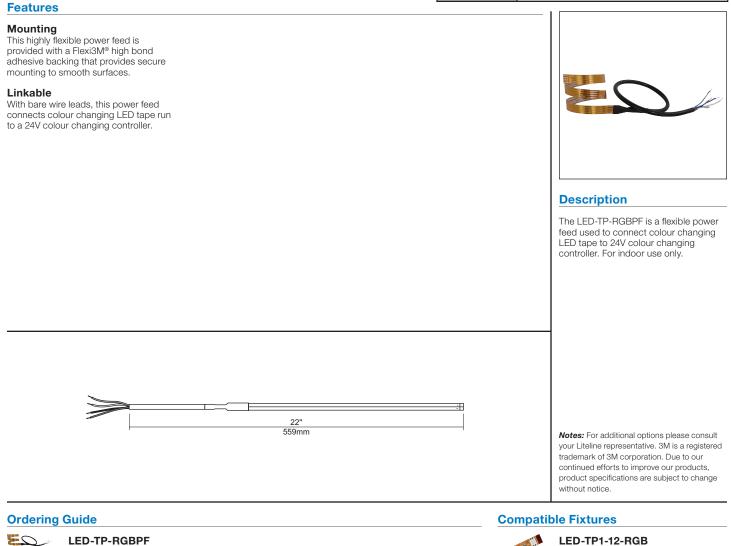

## LED-TP-RGBPF

Flexible Power Feed for Colour Changing LED Tape Light

Cove, Under Cabinet & Millwork

| Job Information |  |      |
|-----------------|--|------|
| Project Name    |  | Туре |
| Location        |  |      |
| Quantity        |  | Date |
| Contact/Phone   |  |      |
| Notes           |  |      |

LED-IP-RGBPF Flexible power feed for colour changing LED tape light, 24V.

LED-TP1-12-RGB 12" (305mm) Colour Changing LED tape light, 24V.

Liteline Corporation Copyright © 2017 All rights reserved. Telephone 416.996.1856 1.866.730.7704 Fax 905.709.5255 1.888.738.9736