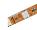

LED-IP-RGBPF Flexible power feed for colour changing LED tape light, 24V.

LED-TP1-12-RGB 12" (305mm) Colour Changing LED tape light, 24V.

Liteline Corporation Copyright © 2017 All rights reserved. Telephone 416.996.1856 1.866.730.7704 Fax 905.709.5255 1.888.738.9736