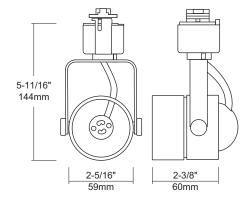

### **Body**

Constructed of die cast aluminum which provides superior strength and rigidity. Softened edges adds up to the low profile aesthetic design.

### Lamping

Porcelain socket for 120V MR16 GU10 lamps, 50 watts max.

### Adjustability

Lamp housing is controlled with an adjustable yoke that would provide custom aiming; 330° horizontal rotation and 160° vertical rotation.