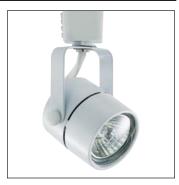

## **Description**

Cylindrical shape and clean traditional look, the SORA is a die cast directional spotlight that is ideal to brighten any home and add charm to any space.

### **Body**

Constructed of die cast aluminum which provides superior strength and rigidity. Softened edges adds up to the low profile aesthetic design.