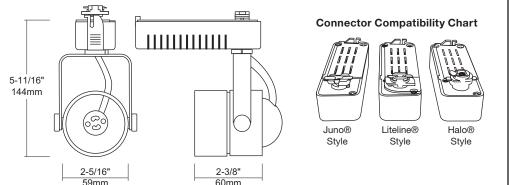

# Body

Constructed of die cast aluminum which provides superior strength and rigidity. Softened edges adds up to the low profile aesthetic design. Serrated sides for easy gripping.

#### Lamping

Porcelain socket for 12V MR16 lamps, 50 watts max. A high temperature glass shield is included, mounted to front of lamp fixture.

### Adjustability

Lamp housing is controlled with an adjustable yoke that would provide custom aiming; 330° horizontal rotation and 90° vertical rotation.

#### Compatibility

Liteline track fixtures are compatible with Juno®, Halo® and most brands configured to Halo® track system design.