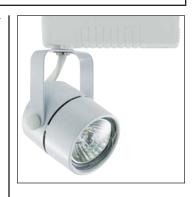

# Body

Constructed of die cast aluminum which provides superior strength and rigidity. Softened edges adds up to the low profile aesthetic design. Serrated sides for easy gripping.

#### Lamping

Porcelain socket for 12V MR16 lamps, 50 watts max. A high temperature glass shield is included, mounted to front of lamp fixture.

### Adjustability

Lamp housing is controlled with an adjustable yoke that would provide custom aiming; 330° horizontal rotation and 90° vertical rotation.

## Description

Cylindrical shape and clean traditional look, this die cast directional track head is ideal to brighten any home and add charm.

**Notes:** Accessories should be ordered separately. For additional options please consult your Liteline representative. Juno is a registered trademark of Juno Lighting Group. Halo is a registered trademark of Cooper Lighting.