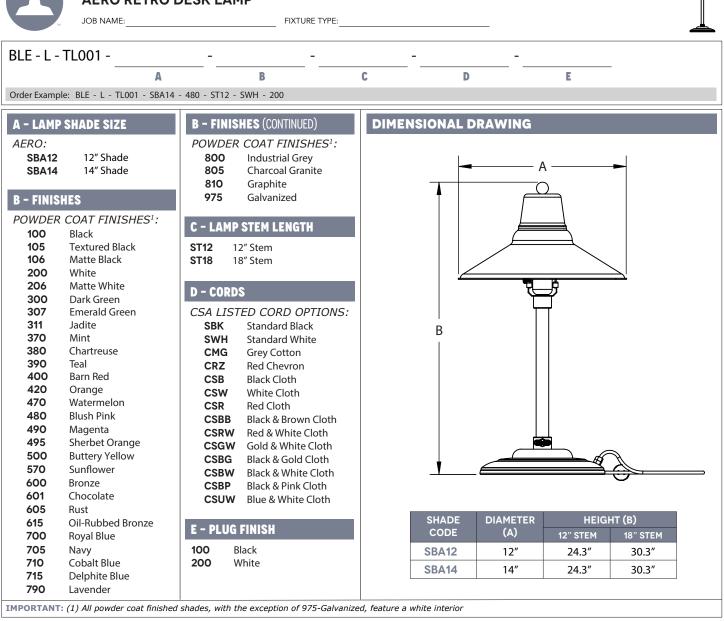

## SPECIFICATIONS

| CI L'OII IOATIONO                                                                                            |                                                                                      |
|--------------------------------------------------------------------------------------------------------------|--------------------------------------------------------------------------------------|
| <b>CERTIFICATIONS, LISTINGS &amp; WARRANTY</b>                                                               | <b>CONSTRUCTION &amp; FINISH</b> (CONTINUED)                                         |
| MADE IN THE USA<br>Manufactured and Hand-Crafted in Our 60,000 Square Foot Facility                          | GALVANIZED SHADE<br>Hand Spun from High Quality Galvanized Steel                     |
| CSA LISTED FOR DRY LOCATIONS                                                                                 | CAST IRON WEIGHTED BOTTOM<br>Features a Cast Iron Weighted Bottom to Prevent Tipping |
| LIMITED WARRANTY<br>For Additional Information on Our Limited Warranty, Please See<br>Our Terms & Conditions | CORD<br>Include 6' of Cord, +/- For Socket Orientation                               |
| CONSTRUCTION & FINISH                                                                                        | LIGHT SOURCE<br>INCANDESCENT<br>Medium Base E26 Socket, 120 VAC, 60W Max             |
| POWDER COAT SHADE<br>Hand-Spun from High Purity 3003-O Temper Aluminum                                       |                                                                                      |
| POWDER COAT FINISHES<br>Polyester Powder Coat Finishes are Electro-Statically Applied and<br>Thermocured     |                                                                                      |