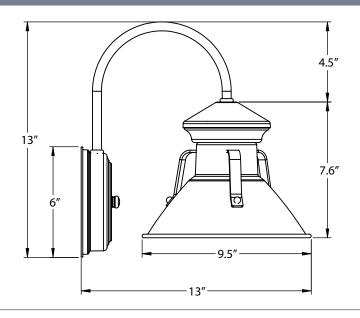

## **DIMENSIONAL DRAWING**

| SPECIFICATIONS                                                                                                                                                                                                                                                                                                                                                                                                                                        |                                                                                                   |  |  |
|-------------------------------------------------------------------------------------------------------------------------------------------------------------------------------------------------------------------------------------------------------------------------------------------------------------------------------------------------------------------------------------------------------------------------------------------------------|---------------------------------------------------------------------------------------------------|--|--|
| MOUNTING                                                                                                                                                                                                                                                                                                                                                                                                                                              | SHADE & FINISHES                                                                                  |  |  |
| BACKING PLATE<br>6.25" Hand-Spun, High Purity 0.050" Thick 3003-O Temper<br>Aluminum                                                                                                                                                                                                                                                                                                                                                                  | COLBY SHADE<br>Hand-Spun, High Purity 0.050" Thick 3003-O Temper Aluminum<br>POWDER COAT FINISHES |  |  |
| MOUNTING ARM Hand Bent from 3/8" Diameter Aluminum Tubing                                                                                                                                                                                                                                                                                                                                                                                             | Polyester Powder Coat Finishes are Electro-Statically Applied and<br>Thermocured                  |  |  |
| CERTIFICATIONS, LISTINGS & WARRANTY<br>MADE IN THE USA<br>Manufactured and hand-crafted in our 60,000 square foot facility<br>located in Titusville, FL.<br>CSA LISTED FOR WET LOCATIONS<br>Includes Wall Sconce Without Optional Plug-In<br>CSA LISTED FOR DAMP LOCATIONS ONLY<br>If Plug-In Option Selected, Includes Select Cords<br>LIMITED WARRANTY<br>For additional information on our limited warranty, please see our<br>Terms & Conditions. | LIGHT SOURCE<br>SOCKET<br>E26 Medium Base Socket, 200W Max                                        |  |  |