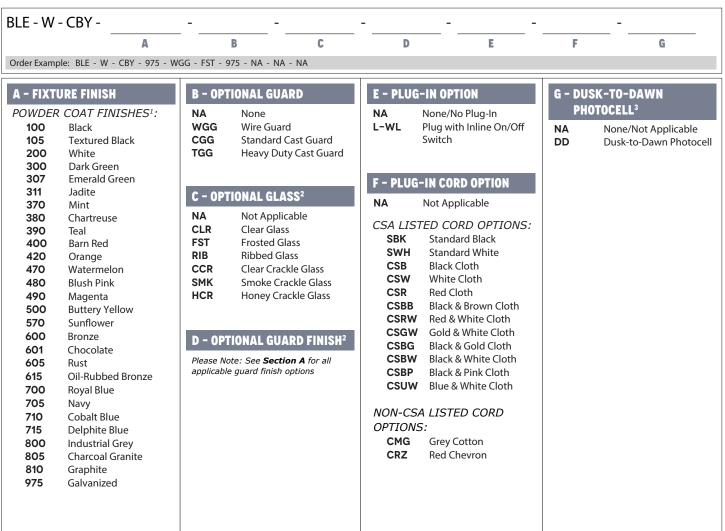

REV 05.09.18 THE COLBY SCONCE BARN LIGHT WALL SCONCE COLLECTION Max Weight: 10.0 lbs

PROJECT NAME

PROJECT TYPE \_\_\_\_\_

SPS-0079

**IMPORTANT:** (1) All Powder Coat finished shades, excluding 975-Galvanized, feature a white interior (2) Selection only applicable if an Optional Guard is selected in Section B, select NA if no guard is selected (3) Not applicable if Optional Guard is selected in Section B