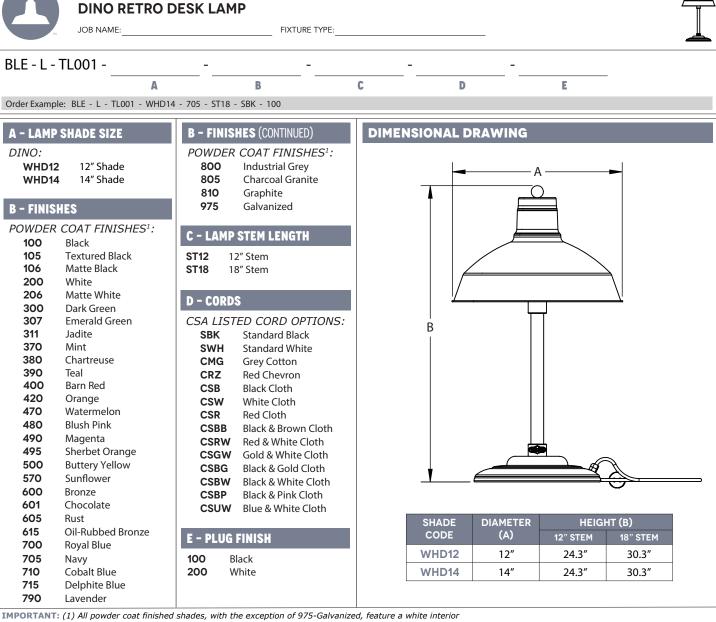

## SPECIFICATIONS

| <b>CERTIFICATIONS, LISTINGS &amp; WARRANTY</b>                                                               | CONSTRUCTION & FINISH (CONTINUED)                                |
|--------------------------------------------------------------------------------------------------------------|------------------------------------------------------------------|
| MADE IN THE USA<br>Manufactured and Hand-Crafted in Our 60,000 Square Foot Facility                          | GALVANIZED SHADE<br>Hand Spun from High Quality Galvanized Steel |
| Located in Titusville, FL                                                                                    | CAST IRON WEIGHTED BOTTOM                                        |
| CSA LISTED FOR DRY LOCATIONS