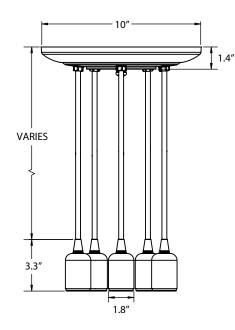

#### IMPORTANT:

## **MOUNTING DIMENSIONS**

### **3-LIGHT CHANDELIER (SCP04)**



### **5-LIGHT CHANDELIER (LCP04)**



# BARN LIGHT ELECTRIC CO.

| SPECIFICATIONS                                                                                                         |                                                                     |
|------------------------------------------------------------------------------------------------------------------------|---------------------------------------------------------------------|
| <b>CERTIFICATIONS, LISTINGS &amp; WARRANTY</b>                                                                         | LIGHT SOURCE                                                        |
| MADE IN THE USA<br>Manufactured and Hand-Crafted in Our 60,000 Square Foot Facility<br>Located in Titusville, FL       | INCANDESCENT<br>(3x or 5x) Medium Base E26 Socket, 120 VAC, 60W Max |