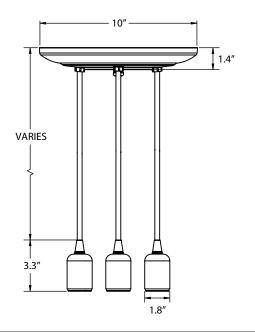

#### IMPORTANT:

## **MOUNTING DIMENSIONS**

### **3-LIGHT CHANDELIER (SCP04)**



### **5-LIGHT CHANDELIER (LCP04)**



# BARN LIGHT ELECTRIC CO.

| SPECIFICATIONS                                                                                                         |                                                                     |
|------------------------------------------------------------------------------------------------------------------------|---------------------------------------------------------------------|
| <b>CERTIFICATIONS, LISTINGS &amp; WARRANTY</b>                                                                         | LIGHT SOURCE                                                        |
| MADE IN THE USA<br>Manufactured and Hand-Crafted in Our 60,000 Square Foot Facility<br>Located in Titusville, FL       | INCANDESCENT<br>(3x or 5x) Medi