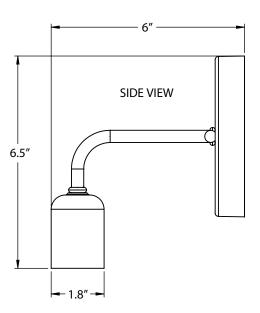

|
|                                        |                                                                                      |                                                                                                                                                                             |
|                                        |                                                                                      | Bronze                                                                                                                                                                      |

## MOUNTING DIMENSIONS





## BARN LIGHT ELECTRIC CO.

## DOWNTOWN MINIMALIST SCONCE SPS-0413 REV B

| SPECIFICATIONS                                                                                                   |                                                          |
|------------------------------------------------------------------------------------------------------------------|----------------------------------------------------------|
| <b>CERTIFICATIONS, LISTINGS &amp; WARRANTY</b>                                                                   | LIGHT SOURCE                                             |
| MADE IN THE USA<br>Manufactured and Hand-Crafted in Our 60,000 Square Foot Facility<br>Located in Titusville, FL | INCANDESCENT<br>Medium Base E26 Socket, 120 VAC, 60W Max |
| CSA LISTED FOR DAM