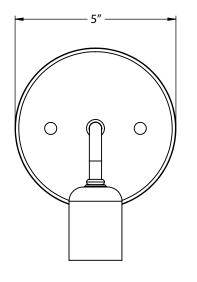

|
|                                        |                                                                                      |                                                                                                                                                                             |
|                                        |                                                                                      | Bronze                                                                                                                                                                      |

## MOUNTING DIMENSIONS





## BARN LIGHT ELECTRIC CO.

## DOWNTOWN MINIMALIST SCONCE SPS-0413 REV B

| SPECIFICATIONS                                                                                                   |                                                          |
|------------------------------------------------------------------------------------------------------------------|----------------------------------------------------------|
| <b>CERTIFICATIONS, LISTINGS &amp; WARRANTY</b>                                                                   | LIGHT SOURCE                                             |
| MADE IN THE USA<br>Manufactured and Hand-Crafted in Our 60,000 Square Foot Facility<br>Located in Titusville, FL | INCANDESCENT<br>Medium Base E26 Socket, 120 VAC, 60W Max |
| CSA LISTED FOR D