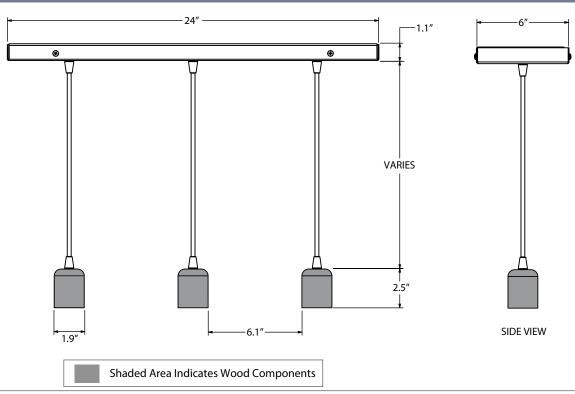

## **MOUNTING DIMENSIONS**

| SPECIFICATIONS                                                                                                                                                                                                                                                                                          |                                                                     |  |  |  |  |  |  |
|---------------------------------------------------------------------------------------------------------------------------------------------------------------------------------------------------------------------------------------------------------------------------------------------------------|---------------------------------------------------------------------|--|--|--|--|--|--|
| <b>CERTIFICATIONS, LISTINGS &amp; WARRANTY</b>                                                                                                                                                                                                                                                          | LIGHT SOURCE                                                        |  |  |  |  |  |  |
| MADE IN THE USA<br>Manufactured and Hand-Crafted in Our 60,000 Square Foot Facility<br>Located in Titusville, FL                                                                                                                                                                                        | INCANDESCENT<br>(3x) Medium Base E26 Sockets, 120 VAC, 60W Max Each |  |  |  |  |  |  |
| WOOD SOURCING AND SUSTAINABILITY<br>All Wood Is Sourced from North American Suppliers Who Practice<br>Responsible Forestry. With Sustainability in Mind, Our Material<br>Suppliers Have Policies in Place Regarding Planned Felling,<br>Minimum Tree Diameter, and Felling Rotation to Ensure Regrowth. |                                                                     |  |  |  |  |  |  |
| UL LISTED FOR DAMP LOCATIONS Dependent on Cord Selection                                                                                                                                                                                                                                                |                                                                     |  |  |  |  |  |  |
| LIMITED WARRANTY<br>For Additional Information on Our Limited Warranty, Please See<br>Our Terms & Conditions                                                                                                                                                                                            |                                                                     |  |  |  |  |  |  |
| CONSTRUCTION & FINISH                                                                                                                                                                                                                                                                                   |                                                                     |  |  |  |  |  |  |
| VANITY PLATE Constructed from 19 Gauge Galvanized Steel                                                                                                                                                                                                                                                 |                                                                     |  |  |  |  |  |  |
| CORD<br>Cord-Hung Pendants Include 7' of Standard Cord or 5' of Cotton or<br>Cloth Cord, +/- For Socket Orientation                                                                                                                                                                                     |                                                                     |  |  |  |  |  |  |
| POWDER COAT FINISHES<br>Polyester Powder Coat Finishes are Electro-Statically Applied and<br>Thermocured                                                                                                                                                                                                |                                                                     |  |  |  |  |  |  |
| WOOD<br>The Wood Detailing of Our American-Made Lighting Is Handcrafted<br>from Solid Hardwoods by Our In-House Artisans.<br>Custom Woods Are Available upon Request, Please Contact Our<br>Sales Team for Additional Information.                                                                      |                                                                     |  |  |  |  |  |  |
| WOOD FINISH<br>The Finish Is a Hand-Rubbed Danish Oil Which Is Buffed and Waxed<br>to a Natural Sheen Using Pure Carnauba Wax                                                                                                                                                                           |                                                                     |  |  |  |  |  |  |
|                                                                                                                                                                                                                                                                                                         |                                                                     |  |  |  |  |  |  |