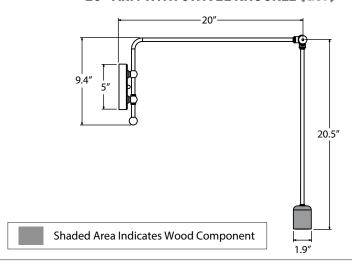

genta 495 **Sherbet Orange** 500 **Buttery Yellow** Sunflower 570 600 Bronze 601 Chocolate 605 Rust 615 Oil-Rubbed Bronze 700 **Royal Blue** 705 Navy

705 Navy710 Cobalt Blue715 Delphite Blue790 Lavender

800 Industrial Grey805 Charcoal Granite810 Graphite

Galvanized

# NATURAL METALS1:

975

997 Raw Brass

# **C - MOUNTING OPTION**

### GOOSENECK ARMS:

**G66** 14" Arm

**G67** 14" Arm with Swivel Knuckle

**G68** 20" Arm

**G69** 20" Arm with Swivel Knuckle

IMPORTANT: (1) Natural Metals have a longer estimated manufacturing time, please check the website for exact lead time. There are no returns accepted on Natural Metals.

# **MOUNTING DIMENSIONS**

# 14" ARM (G66) 14.5" 5.7" 1.9"

# 20" ARM (G68) 20.5" 1.9"

# 14" ARM WITH SWIVEL KNUCKLE (G67)



# 20" ARM WITH SWIVEL KNUCKLE (G69)



# **SPECIFICATIONS**

## **CERTIFICATIONS, LISTINGS & WARRANTY**

### MADE IN THE USA

Manufactured and Hand-Crafted in Our 60,000 Square Foot Facility Located in Titusville, FL

# WOOD SOURCING AND SUSTAINABILITY

All Wood Is Sourced from North American Suppliers Who Practice Responsible Forestry. With Sustainability in Mind, Our Material Suppliers Have Policies in Place Regarding Planned Felling, Minimum Tree Diameter, and Felling Rotation to Ensure Regrowth.

# UL LISTED FOR DAMP LOCATIONS

### LIMITED WARRANTY

For Additional Information on Our Limited Warranty, Please See Our Terms & Conditions

### **CONSTRUCTION & FINISH**

# POWDER COAT FINISHES

Polyester Powder Coat Finishes Are Electro-Statically Applied and Thermocured on the Arm and Canopy

### WOOD

The Wood Detailing of Ou