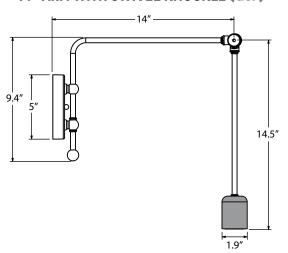

WDER COAT FINISHES:

Blush Pink

490 Magenta 495 **Sherbet Orange** 500 **Buttery Yellow** Sunflower 570 600 Bronze 601 Chocolate 605 Rust 615 Oil-Rubbed Bronze 700 **Royal Blue** 705 Navy

705 Navy710 Cobalt Blue715 Delphite Blue790 Lavender

800 Industrial Grey805 Charcoal Granite810 Graphite

Galvanized

# NATURAL METALS1:

975

997 Raw Brass

# **C - MOUNTING OPTION**

### GOOSENECK ARMS:

**G66** 14" Arm

**G67** 14" Arm with Swivel Knuckle

**G68** 20" Arm

**G69** 20" Arm with Swivel Knuckle

IMPORTANT: (1) Natural Metals have a longer estimated manufacturing time, please check the website for exact lead time. There are no returns accepted on Natural Metals.

# **MOUNTING DIMENSIONS**

# 14" ARM (G66) 14.5" 5.7" 1.9"

# 20" ARM (G68) 20.5" 1.9"

# 14" ARM WITH SWIVEL KNUCKLE (G67)



# 20" ARM WITH SWIVEL KNUCKLE (G69)



# **SPECIFICATIONS**

## **CERTIFICATIONS, LISTINGS & WARRANTY**

### MADE IN THE USA

Manufactured and Hand-Crafted in Our 60,000 Square Foot Facility Located in Titusville, FL

# WOOD SOURCING AND SUSTAINABILITY

All Wood Is Sourced from North American Suppliers Who Practice Responsible Forestry. With Sustainability in Mind, Our Material Suppliers Have Policies in Place Regarding Planned Felling, Minimum Tree Diameter, and Felling Rotation to Ensure Regrowth.

# UL LISTED FOR DAMP LOCATIONS

### LIMITED WARRANTY

For Additional Information on Our Limited Warranty, Please See Our Terms & Conditions

### **CONSTRUCTION & FINISH**

# POWDER COAT FINISHES

Polyester Powder Coat Finishes Are Electro-Statically Applied and Thermocured on the Arm and Can