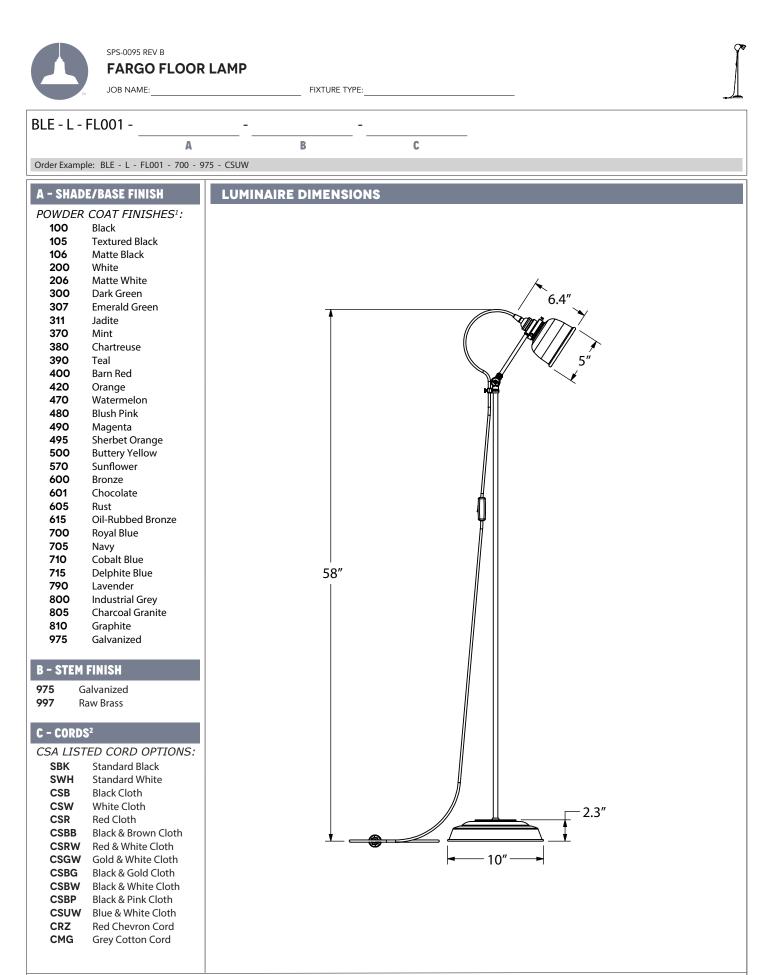

## BARN LIGHT ELECTRIC CO.

| SPECIFICATIONS                                                                                                   |                                                          |
|------------------------------------------------------------------------------------------------------------------|----------------------------------------------------------|
| <b>CERTIFICATIONS, LISTINGS &amp; WARRANTY</b>                                                                   | LIGHT SOURCE                                             |
| MADE IN THE USA<br>Manufactured and Hand-Crafted in Our 60,000 Square Foot Facility<br>Located in Titusville, FL | INCANDESCENT<br>Medium Base E26 Socket, 120 VAC, 60W Max |
| CSA LISTED FOR DRY LOCATIONS                                                                                     |                                                          |
| LIMITED WARRANTY<br>For Additional Information on Our Limited Warranty, Please See<br>Our Terms & Conditions     |                                                          |
| CONSTRUCTION & FINISH                                                                                            |                                                          |
| POWDER COAT SHADE<br>Hand Spun from High Purity 3003-O Temper Aluminum                                           |                                                          |
| GALVANIZED SHADE<br>Hand Spun from High Quality Galvanized Steel                                                 |                                                          |
| POWDER COAT FINISHES<br>Polyester Powder Coat Finishes are Electro-Statically Applied and<br>Thermocured         |                                                          |
| CAST IRON WEIGHTED BOTTOM<br>Features a Cast Iron Weighted Bottom to Prevent Tipping                             |                                                          |
| CORD & PLUG<br>Complete with 8 Feet of Cord, 2-Prong Polarized Plug and Inline<br>On/Off Switch                  |                                                          |
|                                                                                                                  |                                                          |