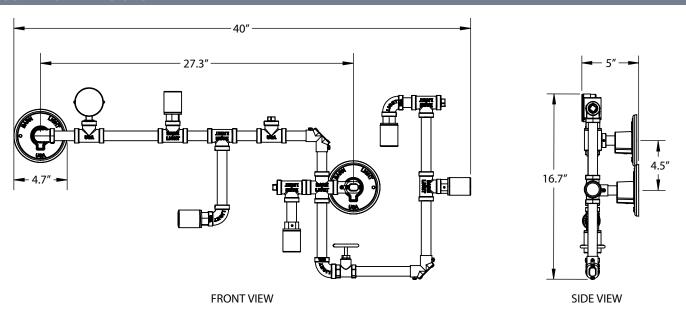

BLE - G - MA7

Order Example: BLE - G - MA7

### **MOUNTING DIMENSIONS**



# **SPECIFICATIONS**

#### **CERTIFICATIONS, LISTINGS & WARRANTY**

MADE IN THE USA

Manufactured and Hand-Crafted in Our 60,000 Square Foot Facility Located in Titusville, FL  $\,$ 

CSA LISTED FOR DRY LOCATIONS

LIMITED WARRANTY

For Additional Information on Our Limited Warranty, Please See Our Terms & Conditions

## **CONSTRUCTION & FINISH**

STEAMPUNK AESTHETIC

Embellished with Valves, Gauges and Other Industrial Flourishes to Demonstrate the Machine Age Heritage

AGED ALUMINUM FINISH

WALL BACKING PLATES

Complete with Two Solid Cast Aluminum Metal Backing Plates

MOUNTING ARM

1/2" Nominal (.84" Actual) Sch 40, 6063 Aluminum Mounting Arm

#### **LIGHT SOURCE**

**INCANDESCENT** 

(5) Medium Base E26 Sockets, 120 VAC, 60W Max