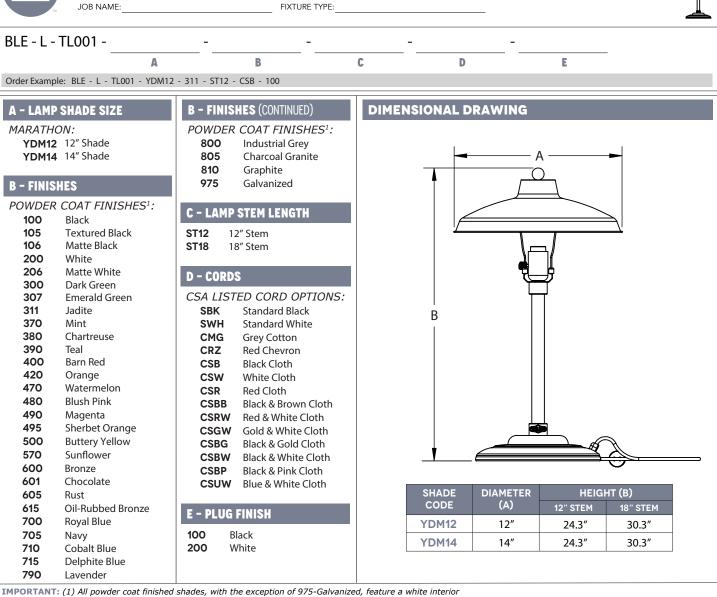

SPS-0316 REV B

MARATHON RETRO DESK LAMP

**SPECIFICATIONS** 

| <b>CERTIFICATIONS, LISTINGS &amp; WARRANTY</b>                                                               | CONSTRUCTION & FINISH (CONTINUED)                                |
|--------------------------------------------------------------------------------------------------------------|------------------------------------------------------------------|
| MADE IN THE USA<br>Manufactured and Hand-Crafted in Our 60,000 Square Foot Facility                          | GALVANIZED SHADE<br>Hand Spun from High Quality Galvanized Steel |
| Located in Titusville, FL                                                                                    | CAST IRON WEIGHTED BOTTOM                                        |
| CSA LISTED FOR DRY LOCATIONS                                                                                 | Features a Cast Iron Weighted Bottom to Prevent Tipping          |
| LIMITED WARRANTY<br>For Additional Information on Our Limited Warranty, Please See<br>Our Terms & Conditions | CORD<br>Include 6' of Cord, +/- For Socket Orientation           |
|                                                                                                              | LIGHT SOURCE                                                     |
| CONSTRUCTION & FINISH                                                                                        | INCANDESCENT<br>Medium Base E26 Socket, 120 VAC, 60W Max         |
| POWDER COAT SHADE<br>Hand-Spun from High Purity 3003-O Temper Aluminum                                       |                                                                  |
| POWDER COAT FINISHES<br>Polyester Powder Coat Finishes Are Electro-Statically Applied and<br>Thermocured     |                                                                  |