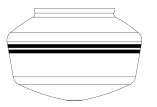

## **PB3** TRIPLE PAINTED BAND

| SPECIFICATIONS                                                                      |  |  |  |
|-------------------------------------------------------------------------------------|--|--|--|
| LIGHT SOURCE<br>INCANDESCENT<br>(2) E26 Medium Base Sockets, 120 VAC, 100W Max Each |  |  |  |
| COMPACT FLUORESCENT<br>(2) Bi-Pin Base GU24 Sockets, 120 VAC, 18W Max Each          |  |  |  |
|                                                                                     |  |  |  |
|                                                                                     |  |  |  |
|                                                                                     |  |  |  |
|                                                                                     |  |  |  |
|                                                                                     |  |  |  |
|                                                                                     |  |  |  |
|                                                                                     |  |  |  |
|                                                                                     |  |  |  |