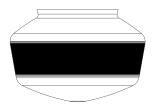

|            | SMALL GLASS      | LARGE GLASS      |
|----------------------|------------|------------------|------------------|
| STEM LENGTH          | HEIGHT (A) | TOTAL HEIGHT (B) | TOTAL HEIGHT (B) |
| 3 (3" Stem)          | 5.1″       | 15.1″            | 17.8″            |
| <b>6</b> (6" Stem)   | 8.1″       | 18.1″            | 20.8″            |
| 12 (12" Stem)        | 14.1″      | 24.1″            | 26.8″            |
| 18 (18" Stem)        | 20.1″      | 30.1″            | 32.8″            |
| 24 (24" Stem)        | 26.1″      | 36.1″            | 38.8″            |
| <b>36</b> (36" Stem) | 38.1″      | 48.1″            | 50.8″            |
| 48 (48" Stem)        | 50.1″      | 60.1″            | 62.8″            |

## BARN LIGHT ELECTRIC CO.

## PAINTED BANDS







**PB2** DOUBLE PAINTED BAND



## **PB3** TRIPLE PAINTED BAND

| SPECIFICATIONS                                                                      |  |  |  |
|-------------------------------------------------------------------------------------|--|--|--|
| LIGHT SOURCE<br>INCANDESCENT<br>(2) E26 Medium Base Sockets, 120 VAC, 100W Max Each |  |  |  |
| COMPACT FLUORESCENT<br>(2) Bi-Pin Base GU24 Sockets, 120 VAC, 18W Max Each          |  |  |  |
|                                                                                     |  |  |  |
|                                                                                     |  |  |  |
|                                                                                     |  |  |  |
|