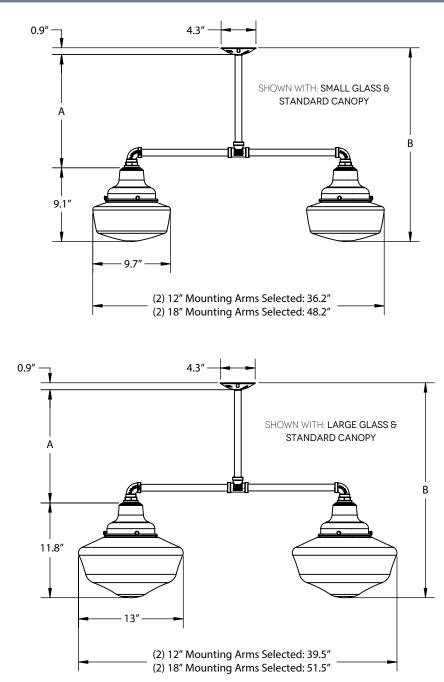

## **MOUNTING DIMENSIONS**

|                      |            | SMALL GLASS      | LARGE GLASS      |
|----------------------|------------|------------------|------------------|
| STEM LENGTH          | HEIGHT (A) | TOTAL HEIGHT (B) | TOTAL HEIGHT (B) |
| 3 (3" Stem)          | 5.1″       | 15.1″            | 17.8″            |
| <b>6</b> (6" Stem)   | 8.1″       | 18.1″            | 20.8″            |
| 12 (12" Stem)        | 14.1″      | 24.1″            | 26.8″            |
| 18 (18" Stem)        | 20.1″      | 30.1″            | 32.8″            |
| 24 (24" Stem)        | 26.1″      | 36.1″            | 38.8″            |
| <b>36</b> (36" Stem) | 38.1″      | 48.1″            | 50.8″            |
| 48 (48" Stem)        | 50.1″      | 60.1″            | 62.8″            |