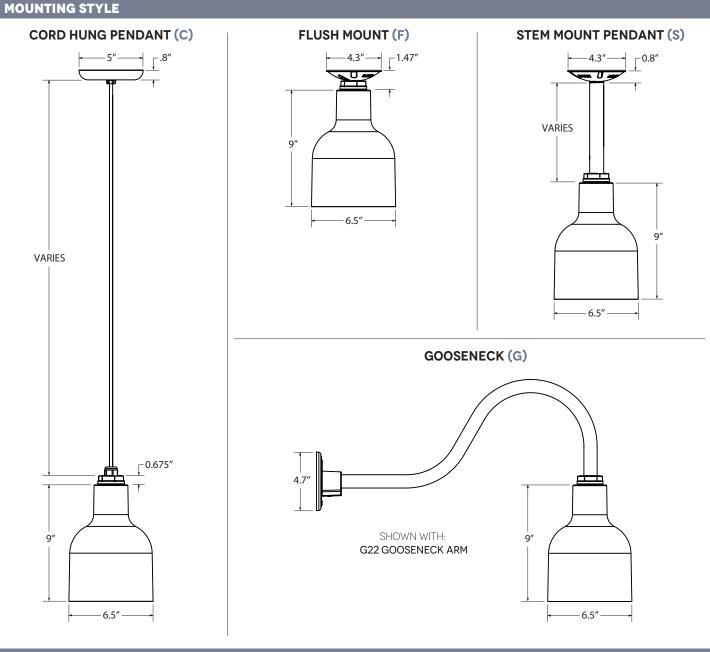

# SPS-0369 REV B TUSCANY SERIES

JOB NAME:

| JOB NAME:                                                                                                           | FIXTURE TYPE:                                                                                                                                                                                                                                                                                                                                                                                                                                                                                                                                                                                                                                                                                                                                                                                                                                                                                                                                                                                                                                                      |                                                                                                                                                                                                                                                                                                                                                                                                                                                                                                                                                                                                                                                                                                                                                                                                                                                      |                                                                                                                                                                                                                                                                                                                 |
|---------------------------------------------------------------------------------------------------------------------|--------------------------------------------------------------------------------------------------------------------------------------------------------------------------------------------------------------------------------------------------------------------------------------------------------------------------------------------------------------------------------------------------------------------------------------------------------------------------------------------------------------------------------------------------------------------------------------------------------------------------------------------------------------------------------------------------------------------------------------------------------------------------------------------------------------------------------------------------------------------------------------------------------------------------------------------------------------------------------------------------------------------------------------------------------------------|------------------------------------------------------------------------------------------------------------------------------------------------------------------------------------------------------------------------------------------------------------------------------------------------------------------------------------------------------------------------------------------------------------------------------------------------------------------------------------------------------------------------------------------------------------------------------------------------------------------------------------------------------------------------------------------------------------------------------------------------------------------------------------------------------------------------------------------------------|-----------------------------------------------------------------------------------------------------------------------------------------------------------------------------------------------------------------------------------------------------------------------------------------------------------------|
| BLE CAF                                                                                                             |                                                                                                                                                                                                                                                                                                                                                                                                                                                                                                                                                                                                                                                                                                                                                                                                                                                                                                                                                                                                                                                                    |                                                                                                                                                                                                                                                                                                                                                                                                                                                                                                                                                                                                                                                                                                                                                                                                                                                      |                                                                                                                                                                                                                                                                                                                 |
| A                                                                                                                   | B C                                                                                                                                                                                                                                                                                                                                                                                                                                                                                                                                                                                                                                                                                                                                                                                                                                                                                                                                                                                                                                                                | D E                                                                                                                                                                                                                                                                                                                                                                                                                                                                                                                                                                                                                                                                                                                                                                                                                                                  | F                                                                                                                                                                                                                                                                                                               |
| Order Example: BLE - G - CAF - 600 - G11 - 975 - DD - E26                                                           |                                                                                                                                                                                                                                                                                                                                                                                                                                                                                                                                                                                                                                                                                                                                                                                                                                                                                                                                                                                                                                                                    |                                                                                                                                                                                                                                                                                                                                                                                                                                                                                                                                                                                                                                                                                                                                                                                                                                                      |                                                                                                                                                                                                                                                                                                                 |
| Α                                                                                                                   | B       C         1 - 975 - DD - E26         C - MOUNTING         Please Note: If Flush Mount [F] is selected in Section A, please select NA         NA       Not Applicable         CSA LISTED CORD OPTIONS:         SBK       Standard Black         SWH       Standard White         CSB       Black Cloth         CSW       White Cloth         CSR       Red Cloth         CSW       Worke Cloth         CSB       Black & Brown Cloth         CSRW       Red & White Cloth         CSBW       Black & Gold Cloth         CSBW       Black & Gold Cloth         CSBW       Black & Gold Cloth         CSBW       Black & White Cloth         CSBW       Black & White Cloth         CSBP       Black & White Cloth         CSBP       Black & White Cloth         CSBP       Black & Cotton         CRZ       Red Chevron         NON-CSA LISTED CORD       OPTIONS:         TBK       Black Cotton Twist         TWH       White Cotton Twist         TBK       Black Cotton Twist         TWH       White Cotton Twist         TBK       Black & White Twis | DEC - MOUNTING (CONTINUED)STEM MOUNT OPTIONS:ST506.5" Stem Mount, 6"ST512.5" Stem Mount, 12"ST518.5" Stem Mount, 18"ST524.5" Stem Mount, 24"ST536.5" Stem Mount, 48"ST706.75" Stem Mount, 12"ST718.75" Stem Mount, 12"ST718.75" Stem Mount, 12"ST718.75" Stem Mount, 12"ST718.75" Stem Mount, 24"ST724.75" Stem Mount, 24"ST736.75" Stem Mount, 24"ST736.75" Stem Mount, 24"ST736.75" Stem Mount, 48"ST724.75" Stem Mount, 48"ST748.75" Stem Mount, 48"ST748.75" Stem Mount, 48"Chounting Finish Options.980-Brushed Aluminum is alsoavailable for Gooseneck (except G36,<br>G40, G64 & G65) and Stem mountling<br>styles.(1) If Cord Hung [C] or Flush Mount [F]<br>Mounting Style, selection identifies<br>ceiling canopy finish(1) If Stem Mount [S] Mounting Style,<br>selection identifies stem and ceiling<br>canopy finish980Brushed Aluminum | F<br>F<br>F<br>F<br>A Not Applicable/None<br>HSC Hang Straight Canopy <sup>2</sup><br>HDSMC Heavy Duty Stem Mount<br>Canopy <sup>2</sup><br>HDBP Heavy Duty Backing Plate <sup>3</sup><br>D Dusk-to-Dawn Photocell <sup>3</sup><br>F - LIGHT SOURCE<br>E26 200 Watt Max<br>GU24 24 Bi-Pin, 23W Max <sup>4</sup> |
| <ul> <li>800 Industrial Grey</li> <li>805 Charcoal Granite</li> <li>810 Graphite</li> <li>975 Galvanized</li> </ul> | G4       G22         G5       G24         G6       G25         G7       G26         G8       G32         G9       G34         G10       G35         G11       G36         G12       G40         G13       G64         G14       G65         G15       G15                                                                                                                                                                                                                                                                                                                                                                                                                                                                                                                                                                                                                                                                                                                                                                                                          |                                                                                                                                                                                                                                                                                                                                                                                                                                                                                                                                                                                                                                                                                                                                                                                                                                                      |                                                                                                                                                                                                                                                                                                                 |