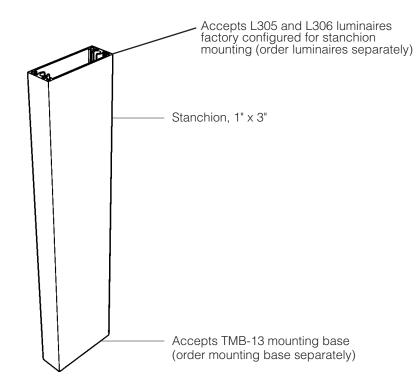

# Application:

Support for **tambient** <u>Style L305</u> and <u>Style L306</u> stanchionmountable workstation luminaires. Lengths vary to accommodate work surfaces and workstation panels of various heights. Includes two (2) mounting screws for luminaire attachment. Not compatible with Style L305 mast-mount luminaires.

### **Construction:**

Extruded aluminum, 1" x 3".

## Length:

Choose a length that combines with a <u>TMB-13</u> mounting base to position the luminaire at the desired height. Contact factory for custom lengths. **Note:** 3-digit length code is OA length in eights of an inch, for example, code **213** = 26-5/8".