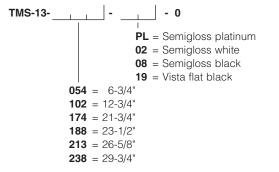

## Length:

Choose a length that combines with a <u>TMB-13</u> mounting base to position the luminaire at the desired height. Contact factory for custom lengths. **Note:** 3-digit length code is OA length in eights of an inch, for example, code **213** = 26-5/8".

## Finish:

Electrostatically applied thermoset polyester powder coat.

### How to Order:

Part number format: TMS - 13 - (length) - (finish) - 0

**Note:** For use with **Style L305** and **Style L306** stanchionmountable workstation luminaires only. Luminaires ordered and priced separately. Refer to luminaire data sheets for details.