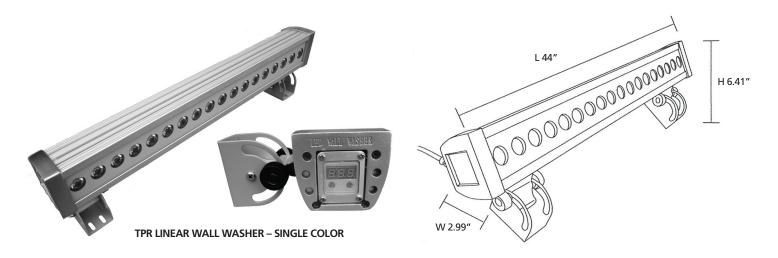

Operating Current: 0.28Amps@120V / .14Amps@220V 50/60Hz

Power Consumption: 42 Watts max

Control System: Stand alone / Sync / DMX

Weight: 11 Lbs

Dimensions: 44"L x 6.41"H x 2.99"W (13411mm x 163mm x 76mm)

Operational Environment: -4F to 104F (-20C to 40C)