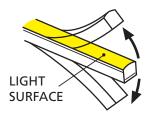

# TPR WESTFLEX® SUBMERSE CHASING RGB VERTICAL BEND LED NEON

**IP68** 

#### 15mm/0.63in

Min. Bending Diameter 300mm/11.81in