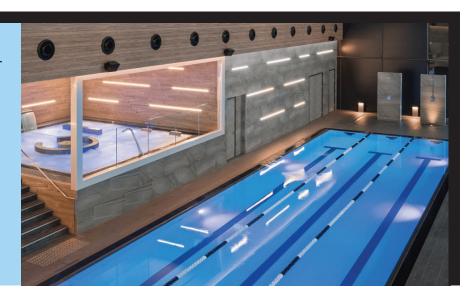

#### **Description:**

The TPR Westflex® SUBMERSE LED **Neon** is a flexible Neon replacement product for use in fountains, pools, and water features. It comes in several color temperatures of white, solid colors, RGB, RGBW and pixel addressable versions too. It is IP68 rated and has a tight bend radius. It is also UL 676 rated for safe use in pools and spas.