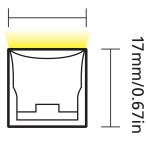

### **Specifications:**

Working Temp.: -40°~113°F **Storage Temp.:** -40°~140°F 24V DC (CC) Voltage:

Segment Length: 83.33mm

Control: SPI

Maximum Submersible Depth: 6FT (2m) Ambient Installation Temp: -40° ~ 122°F

Max. Mounting Surface Temp.: 185

> **Power Consumption:** 6.7 Watts per Foot Max. Fixture Length: 16.4FT single feed only