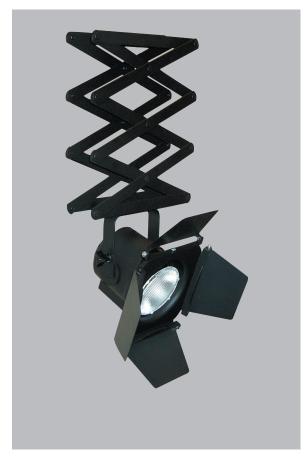

## TS851 THEATRICAL PAR30

PRODUCT LISTED BY A NATIONALLY RECOGNIZED TESTING LABORATORY

Utilizing a fixed pantograph, this fixture is ideal for gallery or museum lighting or any application that requires a theatrical style. Equipped with 4-way locking barndoors to control light spill and an internal accessory holder that accepts louvers and filters. Available in standard black, white and silver finishes. Custom colors are available by request and at an additional charge.

## **FEATURES**

- Theatrical design
- Locking barndoors
- Accepts PAR30 long neck lamps and LED's
- Numerous mounting options and accessories

| MODEL NUMBER | FINISH                                            | MOUNTING                                                                                                                                  | ACCESSORIES                                                                                                                                                                                                                     |
|--------------|---------------------------------------------------|-------------------------------------------------------------------------------------------------------------------------------------------|---------------------------------------------------------------------------------------------------------------------------------------------------------------------------------------------------------------------------------|
| TS851        | B Black<br>W White<br>S Silver<br>CC Custom Color | TA1 Track Adapter. E-Series. 1 Circuit. 120V. TA2 Track Adapter. G-Series. 2 Circuit. 120V. TA3 Track Adapter. G-Series. 3 Circuit. 120V. | LV17 Louver CF17 Color Frame GF17 Glass Color Filter DF17 Dichroic Color Filter GF17-600 5°x50° Linear Lens GF17-601 Beam Softener GF17-673 50°x50° Spread Lens GF17-703 UV Blocking Filter CC18 Coiled Cord SC-24 Safety Cable |
|              |                                                   | CM4 Canopy Mount.                                                                                                                         |                                                                                                                                                                                                                                 |
|              |                                                   | US1 6 5/8" x 1 1/2" Unistrut Adapter.                                                                                                     |                                                                                                                                                                                                                                 |
|              |                                                   | MN Medium Duty Pipe Clamp. For pipes up to 2" O.D.                                                                                        |                                                                                                                                                                                                                                 |
|              |                                                   |                                                                                                                                           |                                                                                                                                                                                                                                 |
|              |                                                   |                                                                                                                                           |                                                                                                                                                                                                                                 |
|              |                                                   |                                                                                                                                           |                                                                                                                                                                                                                                 |
|              |                                                   |                                                                                                                                           |                                                                                                                                                                                                                                 |
|              |                                                   |                                                                                                                                           |                                                                                                                                                                                                                                 |