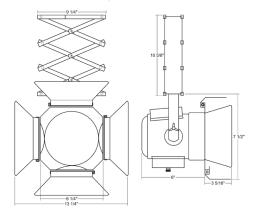

## TS851 THEATRICAL PAR30

PRODUCT LISTED BY A NATIONALLY RECOGNIZED TESTING LABORATORY

Utilizing a fixed pantograph, this fixture is ideal for gallery or museum lighting or any application that requires a theatrical style. Equipped with 4-way locking barndoors to control light spill and an internal accessory holder that accepts louvers and filters. Available in standard black, white and silver finishes. Custom colors are available by request and at an additional charge.

## **FEATURES**

- Theatrical design
- Locking barndoors
- Accepts PAR30 long neck lamps and LED's
- Numerous mounting options and accessories

| MODEL NUMBER | FINISH                                            | MOUNTING                                                                                                                                  | ACCESSORIES                                                                                                                                                                                                                     |
|--------------|---------------------------------------------------|-------------------------------------------------------------------------------------------------------------------------------------------|---------------------------------------------------------------------------------------------------------------------------------------------------------------------------------------------------------------------------------|
| TS851        | B Black<br>W White<br>S Silver<br>CC Custom Color | TA1 Track Adapter. E-Series. 1 Circuit. 120V. TA2 Track Adapter. G-Series. 2 Circuit. 120V. TA3 Track Adapter. G-Series. 3 Circuit. 120V. | LV17 Louver CF17 Color Frame GF17 Glass Color Filter DF17 Dichroic Color Filter GF17-600 5°x50° Linear Lens GF17-601 Beam Softener GF17-673 50°x50° Spread Lens GF17-703 UV Blocking Filter CC18 Coiled Cord SC-24 Safety Cable |
|              |                                                   | CM4 Canopy Mount.                                                                                                                         |                                                                                                                                                                                                                                 |
|              |                                                   | US1 6 5/8" x 1 1/2" Unistrut Adapter.                                                                                                     |                                                                                                                                                                                                                                 |
|              |                                                   | MN Medium Duty Pipe Clamp. For pipes up to 2" O.D.                                                                                        |                                                                                                                                                                                                                                 |
|              |                                                   |                                                                                                                                           |                                                                                                                                                                                                                                 |
|              |                                                   |                                                                                                                                           |                                                                                                                                                                                                                                 |
|              |                                                   |                                                                                                                                           |                                                                                                                                                                                                                                 |
|              |                                                   |                                                                                                                                           |                                                                                                                                                                                                                                 |
|              |                                                   |                                                                                                                                           |                                                                                                                                                                                                                                 |