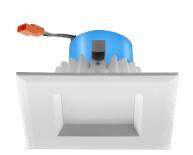

#### USE OF PRODUCT

The REC4S is a 4" Square LED Retrofit kit. It is compatible with most 4" recessed standard housings. Ideal for both remodel or new construction applications. The retrofit kit comes with a disconnect screw-in base lead for easy installation into standard incandescent sockets.

#### REC CONSTRUCTION

White painted Diecast body is appropriate for heat dissipation.