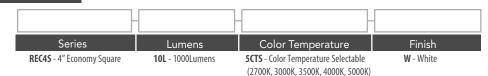

sh: White
- Trim: Square - Wet Location Listed

## LED ENGINE

LED engine available in 2700K, 3000K, 3500K, 4000K and 5000K in 90+ CRI. Color temperature may be modified in field.

#### REC CONSTRUCTION

White painted Diecast body is appropriate for heat dissipation.

#### **ELECTRICAL CONNECTION**

Optional edison screw base for easy retrofit of incandescent housing. GU24 socket adaptor available for retrofit applications sold separately.

The REC Series is compatible with most industry standard dimmers. Dimming to 5% with most dimmers(at 120V only)

3 Tension Clips pre-installed on unite for easy installation.

#### LABELS/COMPLIANCE

- cULus Listed for wet location listed
- Energy star qualified
- Title 24 & JA8 compliant
- Tested in accordance with IESNA LM79 & LM80

## ORDERING INFO