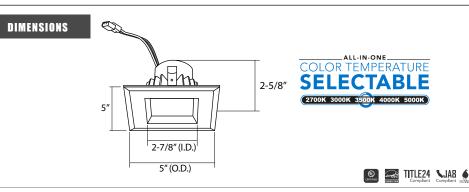

### **REC4 FEATURES**

- Lumens: 1000 Lumens
- Input Power: 14W
- Frequency: 50/60Hz Voltage: 120V
- Color Temperature Selectable: 2700K, 3000K, 3500K, 4000K, 5000K,
- CRI: 90+ - Finish: White
- Trim: Square - Wet Location Listed

## LED ENGINE

LED engine available in 2700K, 3000K, 3500K, 4000K and 5000K in 90+ CRI. Color temperature may be modified in field.