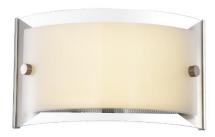

# Wall Sconce

## Housing

Die-formed Cold-rolled Steel

Finish Option: - 30 Oil Rubbed Bronze, - 62 Satin Nickel

### Optical

Shade: High Transmission Glass Creates Excellent Light Distribution and Uniformity