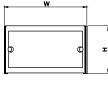

# **LED Type**

| Model | Input<br>Voltage | Input<br>Wattage | Lamp       | LED CT | CRI | Lumen<br>(TYP) | Finish/Shade   | Dimension (W x H x D) | Energy<br>Star |
|-------|------------------|------------------|------------|--------|-----|----------------|----------------|-----------------------|----------------|
| W175D | 120V             | 15W              | LED Strips | 3000K  | >80 | 750            | Satin Nickel / | 7.0" x 12.3" x 4.0"   |                |
|       |                  |                  |            |        |     |                | Glass          |                       |                |