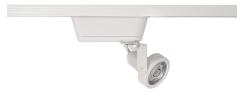

#### DESCRIPTION

Form follows function with instrument-like design and technology of the Range low voltage spot. Engineered to precision, these specification grade luminaires are ideal for commercial, hospitality and retail applications where high performance and versatility are required. Low Voltage track fixture offered in a wide variety of styles and finishes for a multitude of lighting applications in residential, retail, commercial and hospitality environments. Available in H, J/J2, and L style track configurations. Built-in transformer has a 1W minimum load and can be installed with an LED lamp.

#### **FEATURES**

- Available with LED lamp option
- Swivel yoke for easy aiming
- 350° horizontal rotation and 90° vertical tilt
- · Mesh back vent for heat dissipation
- Clear lens included (Halogen version)
- LED model includes 8W MR16 LED lamp
- Beam Angle: 35 deg
- Transformer concealed within the fixture