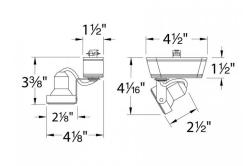

ilable with LED lamp option
- Swivel yoke for easy aiming
- 350° horizontal rotation and 90° vertical tilt
- · Mesh back vent for heat dissipation
- Clear lens included (Halogen version)
- LED model includes 8W MR16 LED lamp
- Beam Angle: 35 deg
- Transformer concealed within the fixture

#### **SPECIFICATIONS**

Die-cast aluminum track head with polycarbonate Construction:

transformer case and track adapter. Bi-pin ceramic socket

for MR16 lamp.

8W Power:

120 VAC, 50/60Hz Input: ELV: 100-15% Dimming:

LED MR16 (Included) **Light Source:** 

3 Step Mac Adam Ellipse

50000 Hours Rated Life:

Electrostatically powder Coated: Black, White Finish:

-4°F to 104°F (-20°C to 40°C) **Operating Temp:** UL, cUL, Dry Location Listed Standards:





#### **FINISHES:**



White

#### LINE DRAWING:





# **160LED**

Low Voltage Track Luminaire

| Fixture Type:   |  |
|-----------------|--|
| Catalog Number: |  |
| Project:        |  |
| Location:       |  |

| ACCESSORIES |  |  |
|-------------|--|--|

|     | Model                                                    | Description                                                  | Finish                        |
|-----|----------------------------------------------------------|--------------------------------------------------------------|-------------------------------|
| ••• | LENS-16-RED<br>LENS-16-GRN<br>LENS-16-BLU<br>LENS-16-AMB | Colored Lens<br>Colored Lens<br>Colored Lens<br>Colored Lens | Red<br>Green<br>Blue<br>Amber |
|     | LENS-16-FR                                               | Clear/Frosted Lens