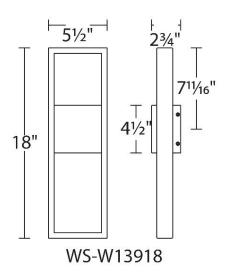

#### Outdoor Wall Sconce 3000K

Fixture Type:

Catalog Number:

Project:

Location:

| Model & Size  | Color Temp | Finish          | LED Watts | LED Lumens | Delivered Lumens |
|---------------|------------|-----------------|-----------|------------|------------------|
| WS-W13918 18" | 3000K      | <b>BK</b> Black | 16W       | 1200       | 427              |

#### FINISHES:

LINE DRAWING: