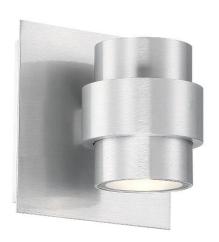

#### DESCRIPTION

Minimalist and modern, these simplified cylinders project incredible light inside and out with advanced proprietary LED technology. Crafted from diecast aluminum, Barrel provideseffortless versatility with its easy-to-pair shape and neutral finishes.

#### **FEATURES**

- Up & down light
- · Compact design
- ACLED driverless technology
- 5 year warranty

#### **FINISHES:**

Brushed Aluminum