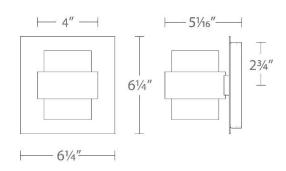

WS-W64906-AL

For custom requests please contact customs@waclighting.com

#### DESCRIPTION

Minimalist and modern, these simplified cylinders project incredible light inside and out with advanced proprietary LED technology. Crafted from diecast aluminum, Barrel provideseffortless versatility with its easy-to-pair shape and neutral finishes.

#### **FEATURES**

- Up & down light
- · Compact design
- ACLED driverless technology
- 5 year warranty

#### **SPECIFICATIONS**

Color Temp: 3000K

**Input:** 120 VAC,50/60Hz

**CRI:** 90

Dimming: ELV: 100-10% Rated Life: 54000 Hours

Mounting: Can be mounted on wall vertically or upside down

Standards: ETL, cETL,IP65

Wet Location Listed

Construction: Aluminum body with glass lens



#### **FINISHES:**



Brushed Aluminum

### **LINE DRAWING:**



WS-W64906