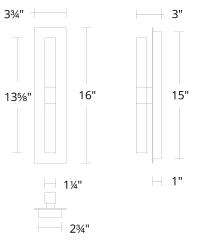

### **LINE DRAWING:**

WS-61216

## Wall Sconce 3000K

| Fixture Type:   |
|-----------------|
| Catalog Number: |
| Project:        |
| Location:       |

| Model & Size | Color Temp | Finish                    | LED Watts | LED Lumens | Delivered Lumens |
|--------------|------------|---------------------------|-----------|------------|------------------|
| WS-61216 16" | 3000K      | AB Aged Brass<br>BK Black | 10W       | 850        | 428              |