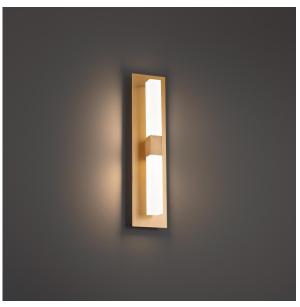

## DESCRIPTION

A sleek, discerning minimalist sconce, curved and visually striking.

#### **FEATURES**

- Edge-lit LED illumination
- Conversion plate included to accommodate 4" junction box
- Driver concealed within the canopy
- 5 Year warranty