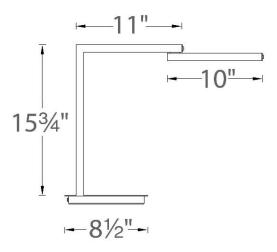

PECIFICATIONS

| 51 20110/10/10 |                                               |
|----------------|-----------------------------------------------|
| Color Temp:    | 3000K                                         |
| Input:         | 120-240 VAC,50/60Hz                           |
| CRI:           | 85                                            |
| Rated Life:    | 70000 Hours                                   |
| Standards:     | ETL, cETL                                     |
|                | Damp Location Listed                          |
| Construction:  | Aluminum hardware with polycarbonate diffuser |
|                |                                               |

Fixture Type:

Catalog Number:

Project:

Location:

|  | 3 |
|--|---|
|  |   |

#### FINISHES:



LINE DRAWING: