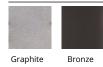

# 8.25" Pendant 3000K

| Fixture Type:   |  |
|-----------------|--|
| Catalog Number: |  |
| Project:        |  |
| Location:       |  |

| Model & Size  | Color Temp | Finish                   | LED Watts | LED Lumens | Delivered Lumens |
|---------------|------------|--------------------------|-----------|------------|------------------|
| PD-W24513 13" | 3000K      | BZ Bronze<br>GH Graphite | 10W       | 750        | 470              |

#### **FINISHES:**