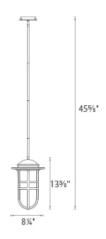

------------|-----------|------------|------------------|
| PD-W24513 13" | 3000K      | BZ Bronze<br>GH Graphite | 10W       | 750        | 470              |

Example: PD-W24513-GH

For custom requests please contact customs@waclighting.com

#### **DESCRIPTION**

Vintage industrial.

#### **FEATURES**

- Clear hammered seeded mouth blown glass
- Slope ceiling adaptable. Hang straight swivel up to 90 degrees
- ACLED driverless technology
- 5 year warranty

## **SPECIFICATIONS**

Color Temp: 3000K

**Input:** 120 VAC,50/60Hz

**CRI:** 90

Dimming: ELV: 100-10%
Rated Life: 80000 Hours
Standards: ETL, cETL, IP65

Wet Location Listed

**Construction:** Die-cast aluminum hardware with seeded glass

diffuser

# REPLACEMENT PARTS

RPL-GLA-24513 - Glass



#### **FINISHES:**



## LINE DRAWING: