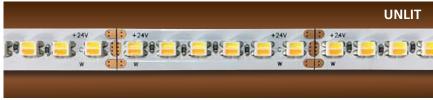

#### **Specifications:**

LEDs: Osram

213-2286 lumens/ft **Lumen Output:** Operating Temp: -4F to 104F (-20C to 40C)

Color Temp: 2700K-6000K

**Cut Length:** 3.93"

IP20: 0.41" W x 0.16"H (10mm W x 4mm H) **Dimensions:** 

IP67: 0.47" W x 0.16"H (12mm W x 4mm H)

Mounting: **Clips or Mounting Track** 

**Operating Voltage:** 24VDC 20' Max Run: Power Consumption: 2.9W/ft