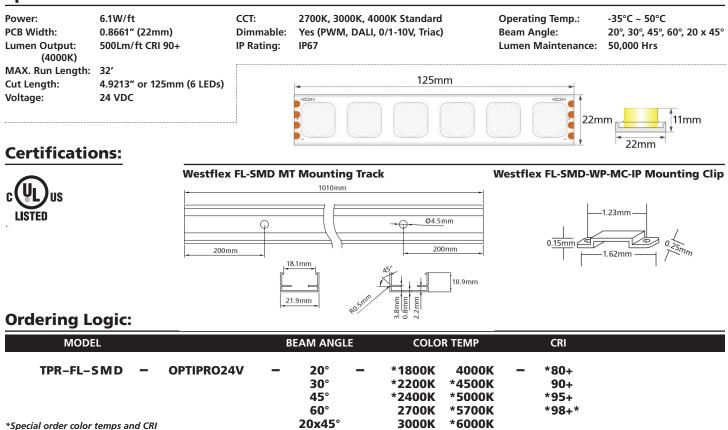

## **Specifications:**

must meet minimum order qty.\*

168 Irving Ave, Suite 303C, Port Chester, NY 10573 | PHONE: 914.698.1141 | FAX: 914.305.1926 | E-MAIL: info@tprlights.com | www.tprlights.com © TPR Enterprises, LTD.

\*3500K

\*6500K