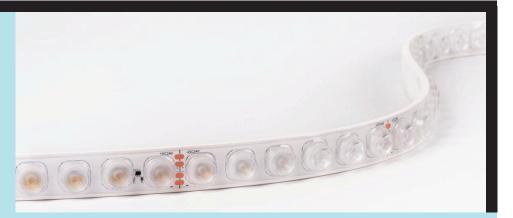

## **Description:**

The **Westflex® OptiPro™ Tape Light** is a flexible 24 volt DC product for architectural and entertainment applications. The Westflex® OptiPro is IP67 rated for outdoor applications. The product is cuttable every six LED's (4.9213") and has an incredible maximum run length of 32' with a feed from one end.

This flexible product gives you the optic control and performance of a much larger rigid fixture, with the advantages of flexibility, easy installation and cost effectiveness.

The many color temperatures, CRI and beam spreads make it the ideal choice for various projects/applications.