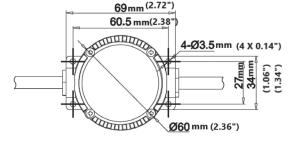

#### **Specifications:**

Power: 3W per Dot Voltage: 24VDC

Dimensions: 2.4" (60mm)D x .78" (20mm)H

Colors: RGBW mixing

Lumens: 20

Base Metal: Aluminum

Finish: Powder Coat Gray

Protocol: DMX512