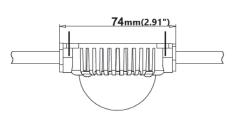

#### **Specifications:**

Power: 3W per Dot Voltage: 24VDC

Dimensions: 2.4" (60mm)D x .78" (20mm)H

Colors: RGBW mixing

Lumens: 20

Base Metal: Aluminum

Finish: Powder Coat Gray

Protocol: DMX512