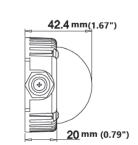

#### **Specifications:**

Power: 3W per Dot Voltage: 24VDC

Dimensions: 2.4" (60mm)D x .78" (20mm)H

Colors: RGBW mixing

Lumens: 20

Base Metal: Aluminum

Finish: Powder Coat Gray

Protocol: DMX512