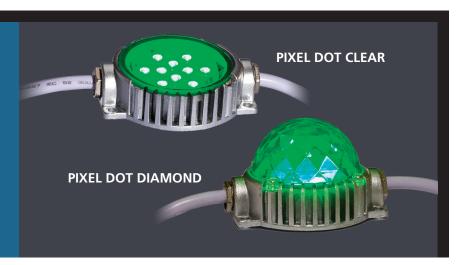

#### **Description:**

The **TPR Pixel Dot**™ is an RGBW Node for Architectural and Entertainment markets. It is IP65 rated for outdoor use and is self addressing via the Pixel Control Remote Programmer. It is supplied with either Clear Lens or Diamond Pattern Lens for two separate looks. This fixture operates on DMX protocol.

## **Ordering Logic:**

MODEL LENS # of PIXELS (per String)

TPR – PIXD – RGBW – CL (clear) – Up to 35
DI (diamond)

**Example:** TPR-PIXD-RGBW-DI-35 (35 Pixel String, Diamond Lens)

\*Specifications subject to change without notice.