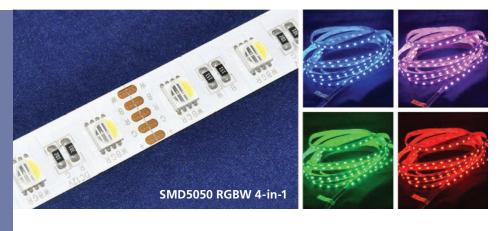

## **Description:**

The **TPR Westflex**<sup>®</sup> **4-in-1 RGBW** is a solid state tape light for Architectural and Entertainment markets. It is flexible, cuts to length every 2" and uses a high brightness 5050 LED for maximum performance. It is available in indoor or outdoor (IP67) jackets, and is fully controllable via DMX512 when used in conjunction with the WestPower<sup>®</sup> 300-4 data box. The White quadrant of the LED chip is available in 3200K and 4200K.

## **Specifications:**

| Lumens:                   | 360lm/ft                  |
|---------------------------|---------------------------|
| Power:                    | 4.4W/ft                   |
| <b>Operating Voltage:</b> | 12VDC                     |
| Operating Temp:           | -4F to 104F (-20C to 40C) |
| Dimensions:               | 0.5"W x 0.2"H             |