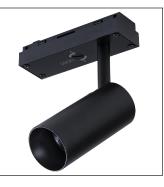

## Description

The KLICK Adjustable Spotlight is a compact and versatile LED track fixture. Streamlined spots generate maximum light quality with a high-end light technology that integrates into even the smallest spots.

#### Body

Constructed from aluminum, this LED track fixture features an aesthetically pleasing smooth cylindrical shape.

#### Adjustability

Adjustable up to 90° tilt and 355° rotation to allow for spotlight into multiple directions.