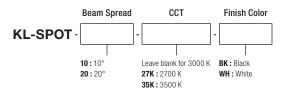

## **Ordering Guide**

## Beam Spread

The fixture is available in 10° and 20° beam angles.

## **LED Characteristics**

Efficient CREE® CXB-1304 LED chip maintains uniform intensity with a typical luminous flux up to 550 lumens, with a typical CRI of 92. Available in 2700 K, 3000 K and 3500 K correlated color temperature.