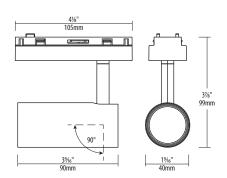

### **Technical Drawings**

#### Adjustability

Adjustable up to 90° tilt and 355° rotation to allow for spotlight into multiple directions.