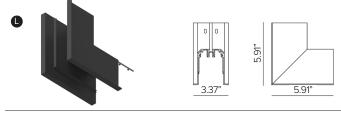

# **3 - JOINT CONNECTOR (OPTIONAL)**

| 0 |  | 1.66 K<br>1.67 K<br>1.67 K<br>1.66 K |
|---|--|--------------------------------------------------------------------------------------------------------------------------------------------------------------------------------------------------------------------------------------------------------------------------------------------------------------------------------------------------------------------------------------------------------------------------------------------------------------------------------------------------------------------------------------------------------------------------------------------------------------------------------------------------------------------------------------------------------------------------------------------------------------------------------------------------------------------------------------------------------------------------------------------------------------------------------------------------------------------------------------------------------------------------------------------------------------------------------------------------------------------------------------------------------------------------------------------------------------------------------------------------------------------------------------------------------------------------------------------------------------------------------------------------------------------------------------------------------------------------------------------------------------------------------------------------------------------------------------------------------------------------------------------------------------------------------------------------------------------------------------------------------------------------------------------------------------------------------------------------------------------------------------------------------------------------------------------------------------------------------------------------------------------------------------------------------------------------------------------------------------------------------------------------------------------------------------------------------------------------------------------------------------------------------------------------------------------------------------------------------------------------------------------------------------------------------------------------------------------------------------------------------------------------------------------------------------------------------------------------------------------------------------------------------------|
|   |  |                                                                                                                                                                                                                                                                                                                                                                                                                                                                                                                                                                                                                                                                                                                                                                                                                                                                                                                                                                                                                                                                                                                                                                                                                                                                                                                                                                                                                                                                                                                                                                                                                                                                                                                                                                                                                                                                                                                                                                                                                                                                                                                                                                                                                                                                                                                                                                                                                                                                                                                                                                                                                                                              |

IVY recessed profile L-concave joint connector.

Finish

Part No. 1E4260

IVY recessed profile L-convex joint connector.

IVY recessed profile L-joint connector.

1E4259

Finish

Part No.