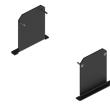

### 2 - END CAP (REQUIRED)

Finish

Part No. 1E4161

| IVY reces | sed profile end cap kit, 2pcs. |  |
|-----------|--------------------------------|--|
| Finish    | •                              |  |
| Part No.  | 1E4258                         |  |