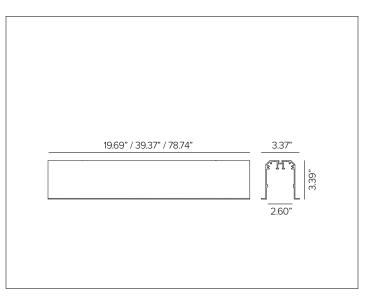

### O MECHANICAL CHARACTERISTICS

| Dimensions    | 3.37"W x 3.39"H                                                                                                                                                                             |
|---------------|---------------------------------------------------------------------------------------------------------------------------------------------------------------------------------------------|
| Materials     | Extruded aluminum profile with flange protected with a layer of black anodization, minimum thickness of 15μ.                                                                                |
| Finish        | Deep Black                                                                                                                                                                                  |
| Functionality | Different mounting configurations are achievable using joint<br>connectors that make it possible to build a simple or complex<br>systems. To be completed with IVY series lighting modules. |
| Mounting      | Recessed flanged profile for use in indoor/outdoor installations.<br>Profile system configurations are achieved through joint connectors.                                                   |
| Weight        | 19.69" L: 2.05 lbs / 39.37" L: 4.10 lbs / 78.74" L: 8.20 lbs                                                                                                                                |
|               | -                                                                                                                                                                                           |

# 1 - PROFILE (REQUIRED)

| 3.37"                  | 19.69"                   | 3.37"                  | 39.37"                    |
|------------------------|--------------------------|------------------------|---------------------------|
| 3.39"                  |                          | 3.39"                  |                           |
| IVY recessed alumir    | num profile with flange. | IVY recessed alumi     | inum profile with flange. |
| Finish                 |                          | Finish                 |                           |
| Part No. <b>1E4159</b> |                          | Part No. <b>1E4160</b> |                           |
|                        |                          |                        |                           |

| 3.37"              | 78.74"                   |
|--------------------|--------------------------|
| 3.39"              |                          |
|                    |                          |
| IVY recessed alumi | num profile with flange. |