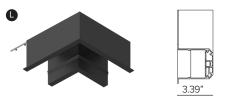

# **3 - JOINT CONNECTOR (OPTIONAL)**

| 0 |  | 1.66 K<br>1.67 K<br>1.67 K<br>1.66 K |
|---|--|--------------------------------------------------------------------------------------------------------------------------------------------------------------------------------------------------------------------------------------------------------------------------------------------------------------------------------------------------------------------------------------------------------------------------------------------------------------------------------------------------------------------------------------------------------------------------------------------------------------------------------------------------------------------------------------------------------------------------------------------------------------------------------------------------------------------------------------------------------------------------------------------------------------------------------------------------------------------------------------------------------------------------------------------------------------------------------------------------------------------------------------------------------------------------------------------------------------------------------------------------------------------------------------------------------------------------------------------------------------------------------------------------------------------------------------------------------------------------------------------------------------------------------------------------------------------------------------------------------------------------------------------------------------------------------------------------------------------------------------------------------------------------------------------------------------------------------------------------------------------------------------------------------------------------------------------------------------------------------------------------------------------------------------------------------------------------------------------------------------------------------------------------------------------------------------------------------------------------------------------------------------------------------------------------------------------------------------------------------------------------------------------------------------------------------------------------------------------------------------------------------------------------------------------------------------------------------------------------------------------------------------------------------------|
|   |  |                                                                                                                                                                                                                                                                                                                                                                                                                                                                                                                                                                                                                                                                                                                                                                                                                                                                                                                                                                                                                                                                                                                                                                                                                                                                                                                                                                                                                                                                                                                                                                                                                                                                                                                                                                                                                                                                                                                                                                                                                                                                                                                                                                                                                                                                                                                                                                                                                                                                                                                                                                                                                                                              |

IVY recessed profile L-concave joint connector.

Finish

Part No. 1E4260

IVY recessed profile L-convex joint connector.

IVY recessed profile L-joint connector.

1E4259

Finish

Part No.