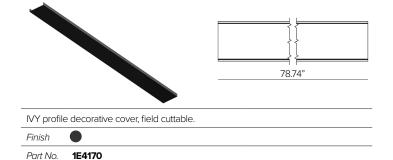

|

IVY recessed profile L-concave joint connector.

Finish

Part No. 1E4260



IVY recessed profile L-convex joint connector.

IVY recessed profile L-joint connector.

1E4259

Finish

Part No.

| Finish   | •      |
|----------|--------|
| Part No. | 1E4261 |

# 4 - DECORATIVE COVER (OPTIONAL)



Deep Black Finish