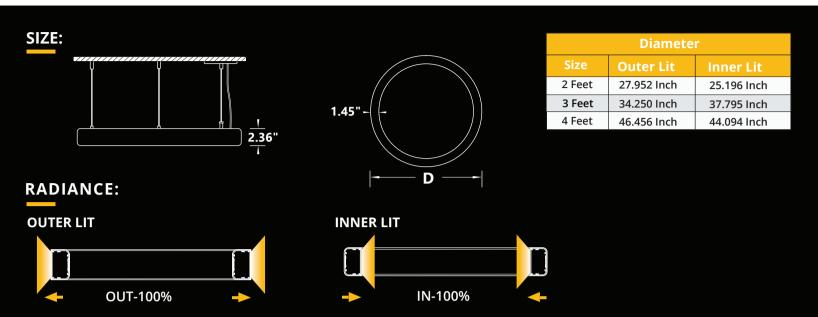

## SPECIFICATION: SOURCE RADIANCE VOLTAGE DRIVER MOUNTING LENS FINISH OPTIONS **ED ORBIT+** Enter the Product Code into the boxes above. **RADIANCE VOLTAGE DRIVER** SIZE **SOURCE** 2 Feet 25WLED IL - Inner Lit (100% Inward) 120V ST - Standard 50WLED ☐ DL - 0-10V Dimming (1%) 3 Feet OL - Outer Lit (100%Outward) 277V ☐ 75WLFD\* 4 Feet \*Light Distribution. 347V\* DA - DALI \*Available for 4 Feet. \*Not available for all configurations. \* \_\_\_\_\* \*\*Other Wattages are available. \* Please specify required size. \* Please specify dimming method (ELV). **OPTIONS** MOUNTING **LENS FINISH** CCT OP - Opal WH - White ■ No Options\* C4-Canopy 4Feet 30K - 3000Kelvin C6-Canopy 6Feet BK - Black 35K - 3500Kelvin 90 CRI C Feet\* GR - Grey 40K - 4000Kelvin \*Leave Empty. D4-Drop 4Feet CF - Custom RAL# \*Other options are available ☐ D6-Drop 6Feet ☐ D ☐ Feet\* S4-Suspension 4Feet\*\* S6-Suspension 6Feet\*\* S Feet\* SF - Surface Mount\*\* \*Please specify required Length. \*\*Remote Driver **LUMEN OUTPUT:** Project: 25W 2205 lm 2250 lm 2295 lm 50W 4410 lm 4500 lm 4590 lm