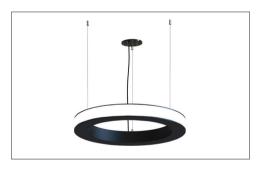

## **MOUNTING:**

SUSPENDED - CEILING CANOPY

**SUSPENDED - STRAIGHT WIRE\*** 

\*Remote Driver.

**DROP SUSPENSION\*** 

\*Remote Driver.