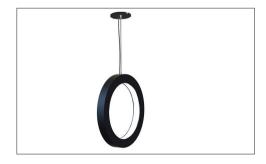

## **FEATURES:**

- Architectural luminaire with direct-indirect lighting distribution.
- Light source: LED Tape.
- Diffused illumination is provided by high efficiency frosted opal lens.
- Sleek body of the luminaire is made from curved aluminum profile.

Extruded aluminum body comes with white, black or grey finish.

- Suitable for suspended and surface mounted installations.
- Remote driver is mounted in round ceiling canopy or optional rectangle enclosure.
- LED tape is rated for 50,000hrs. L80 with +85 CRI.
- Has a proven record in office, commercial and retail installations.

## **MOUNTING:**

SUSPENDED - CEILING CANOPY

**SUSPENDED - STRAIGHT WIRE\*** 

\*Remote Driver.

**DROP SUSPENSION\*** 

\*Remote Driver.