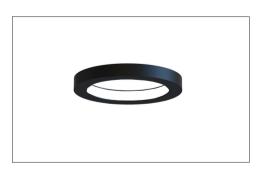

## **FEATURES:**

- Architectural luminaire with direct-indirect lighting distribution.
- Light source: LED Tape.
- Diffused illumination is provided by high efficiency frosted opal lens.
- Sleek body of the luminaire is made from curved aluminum profile.

Extruded aluminum body comes with white, black or grey finish.

- Suitable for suspended and surface mounted installations.
- Remote driver is mounted in round ceiling canopy or optional rectangle enclosure.
- LED tape is rated for 50,000hrs. L80 with +85 CRI.
- Has a proven record in office, commercial and retail installations.

## **SURFACE MOUNT\***

\*Remote Driver.

905-830-0339 / 1-800-667-9281

info@edisonlighting.ca

www.edisonlighting.ca