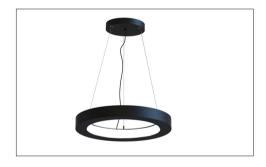

## **MOUNTING:**

SUSPENDED - CEILING CANOPY

**SUSPENDED - STRAIGHT WIRE\*** 

\*Remote Driver.

**DROP SUSPENSION\*** 

\*Remote Driver.