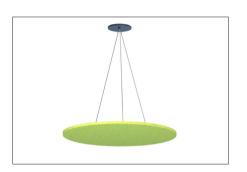

### STANDARD DESIGN:

FB - FLAT BAFFLE

**OV - OPEN V-CUT** 

CR - CLOSED REGULAR