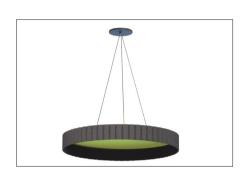

### STANDARD DESIGN:

FB - FLAT BAFFLE

**OV - OPEN V-CUT** 

CR - CLOSED REGULAR