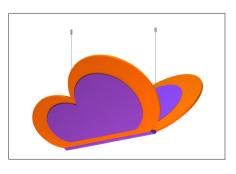

|                                                                                                                                    |
|                                                                                                |                                                                                                                              |                                                            | Туре:                                                           |                                                                                                                                    |

info@edisonlighting.ca





### STANDARD DESIGN:



FB - FLAT BAFFLE



**OV - OPEN V-CUT** 



CR - CLOSED REGULAR

## **CUSTOM DESIGN:**



3D



CLOUD



LAYERING