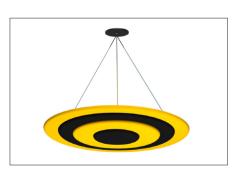

### STANDARD DESIGN:

FB - FLAT BAFFLE

**OV - OPEN V-CUT** 

CR - CLOSED REGULAR