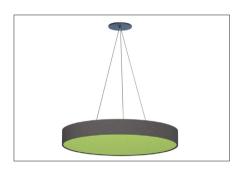

### STANDARD DESIGN:

FB - FLAT BAFFLE

**OV - OPEN V-CUT** 

CR - CLOSED REGULAR