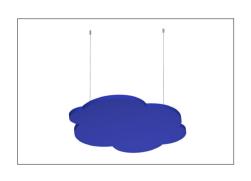

|                                                                                                                                    |
|                                                                                                |                                                                                                                              |                                                            | Туре:                                                           |                                                                                                                                    |

info@edisonlighting.ca





### STANDARD DESIGN:



FB - FLAT BAFFLE



**OV - OPEN V-CUT** 



CR - CLOSED REGULAR

## **CUSTOM DESIGN:**



3D



CLOUD



LAYERING