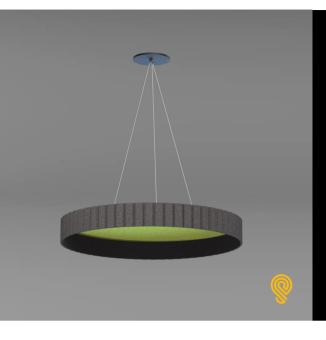

# Sonic BAFFLE

905-830-0339 / 1-800-667-9281

#### **FEATURES**:

- ✓ Architectural sound absorbing Eco Felt Acoustic panel.
- ✓ Polyester material made from 70% recyclable plastic.
- ✓ Available in various heights and sizes.
- ✓ Lightweight panel comes with standard 20 color options.
- Layering or wood grain print decals are available.
- Customized 2D or 3D pattern designs and shapes.
- Class 1 Fire Rated with 0.7 Noise Reduction Coefficient / 1" Acoustic.
- Suitable for suspended, wall or ceiling installations.
- Has a proven record in office, commercial and hospitality environments.

### STANDARD DESIGN:

FB - FLAT BAFFLE

**OV - OPEN V-CUT** 

CR - CLOSED REGULAR