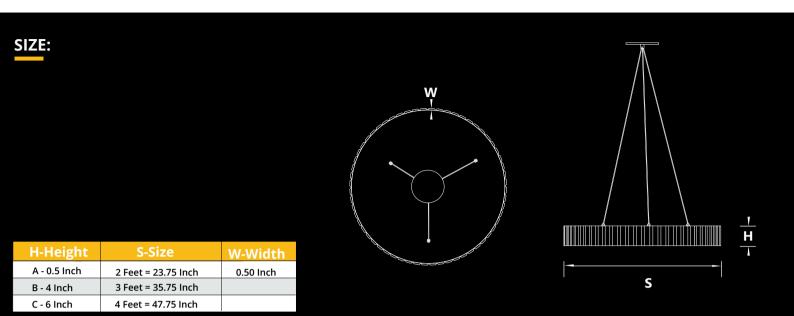

## SPECIFICATION:

| TYPE HEIGHT SIZE SHAPE MOUNTING FINISH                                                         |                                                                                                                              |                                                            |                                                                 |                                                                                                                                    |
|------------------------------------------------------------------------------------------------|------------------------------------------------------------------------------------------------------------------------------|------------------------------------------------------------|-----------------------------------------------------------------|------------------------------------------------------------------------------------------------------------------------------------|
| Sonic BAFFLE                                                                                   |                                                                                                                              |                                                            |                                                                 |                                                                                                                                    |
| TYPE  FB - Flat Baffle OR - Open Regular OV - Open V-Cut CR - Closed Regular CV - Closed V-Cut | HEIGHT  A - 0.5 Inch  B - 4 Inch*  C - 6 Inch*  **  * V-Cut available for B, C and Custom.  ** Please specify custom height. | SIZE  2 Feet  3 Feet  4 Feet  * Please specify custom size | SHAPE  RS - Round Shape CS - **  * Please specify custom shape. | MOUNTING  S4-Suspension 4Feet  S6-Suspension 6Feet  S Feet*  WM - Wall Mount  CM - Ceiling Mount  *Please specify required Length. |
| FINISH  01 02                                                                                  | □ 03 □ 04                                                                                                                    | □ 05 □ C                                                   | 07 09                                                           | □ 11 □ 12                                                                                                                          |
| □ 15 □ 18                                                                                      | <b>24 25</b>                                                                                                                 | □   26     □   2                                           | 8 30 31                                                         | 32 🗆 33                                                                                                                            |
|                                                                                                |                                                                                                                              |                                                            |                                                                 |                                                                                                                                    |
|                                                                                                |                                                                                                                              |                                                            | Project:                                                        |                                                                                                                                    |
|                                                                                                |                                                                                                                              |                                                            | Туре:                                                           |                                                                                                                                    |