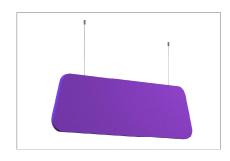

## **CUSTOM DESIGN:**

**LAYERING** 

**PERFORATION** 

**PRINT** 

CLOUD

**TRAPEZOID** 

**OVAL** 

**905-830-0339 / 1-800-667-9281** 