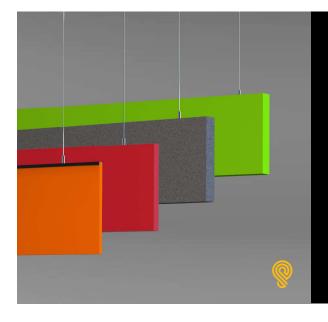

## Sonic BAFFLE

## **FEATURES**:

- Architectural sound absorbing Eco Felt Acoustic panel.
- Polyester material made from 70% recyclable plastic.
- Available in various sizes and thicknesses.
- Lightweight panel comes with standard 20 color options.
- Layering or wood grain print decals are available.
- Customized 2D or 3D pattern designs and shapes.
- Class 1 Fire Rated with 0.7 Noise Reduction Coefficient / 1" Acoustic.
- Suitable for suspended, wall or ceiling installations.
- Has a proven record in office, commercial and hospitality environments.