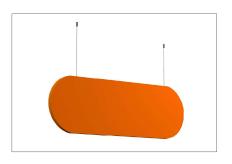

## **CUSTOM DESIGN:**

**LAYERING** 

**PERFORATION** 

**PRINT** 

CLOUD

**TRAPEZOID** 

**OVAL** 

**905-830-0339 / 1-800-667-9281** 