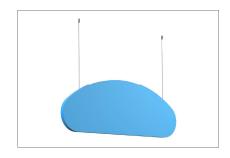

## **CUSTOM DESIGN:**

**LAYERING** 

**PERFORATION** 

**PRINT** 

CLOUD

**TRAPEZOID** 

**OVAL** 

**905-830-0339 / 1-800-667-9281** 