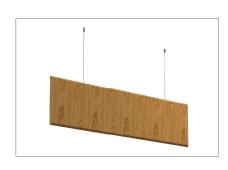

## **FEATURES**:

- Architectural sound absorbing Eco Felt Acoustic panel.
- Polyester material made from 70% recyclable plastic.
- Available in various sizes and thicknesses.
- Lightweight panel comes with standard 20 color options.
- Layering or wood grain print decals are available.
- Customized 2D or 3D pattern designs and shapes.
- Class 1 Fire Rated with 0.7 Noise Reduction Coefficient / 1" Acoustic.
- Suitable for suspended, wall or ceiling installations.
- Has a proven record in office, commercial and hospitality environments.