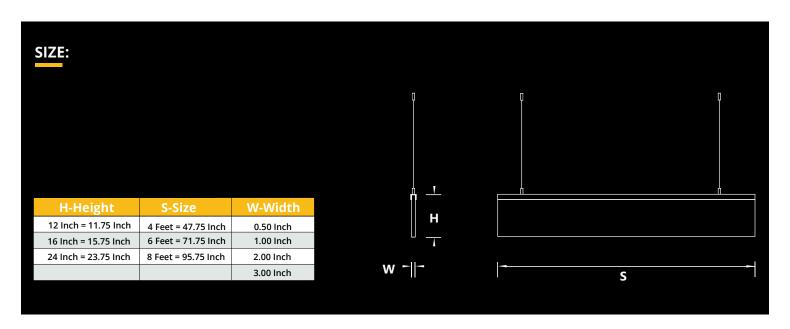

reinventlight

| SPECIFICATION:                                                                                     |                                                                 |                                                   |                                                                     |                                                                                                                                |
|----------------------------------------------------------------------------------------------------|-----------------------------------------------------------------|---------------------------------------------------|---------------------------------------------------------------------|--------------------------------------------------------------------------------------------------------------------------------|
| Sonic BAFFLE  TYPE HEIGHT SIZE SHAPE MOUNTING FINISH  Enter the Product Code into the boxes above. |                                                                 |                                                   |                                                                     |                                                                                                                                |
| TYPE  A - 1/2 Inch B - 1 Inch C - 2 Inch D - 3 Inch *Please specify custom thickness.              | HEIGHT  12 Inch 16 Inch 24 Inch  *Please specify custom height. | 4 Feet 6 Feet 8 Feet * Please specify custom size | SHAPE  RS - Rectangle Shape CS - **  * Please specify custom shape. | MOUNTING  S4-Suspension 4Feet S6-Suspension 6Feet S Feet* WM - Wall Mount CM - Ceiling Mount  *Please specify required Length. |
| FINISH                                                                                             |                                                                 |                                                   |                                                                     |                                                                                                                                |
| □ <b>01</b> □ <b>02</b>                                                                            | □ 03 □ 04                                                       | □ 05 □                                            | 06 07 09                                                            | □ 11 □ 12                                                                                                                      |
| □ 15 □ 18                                                                                          | □   24     □   25                                               | □ 26 □ 2                                          | 28 30 31                                                            | 32 🗆 33                                                                                                                        |
|                                                                                                    |                                                                 |                                                   |                                                                     |                                                                                                                                |
|                                                                                                    |                                                                 |                                                   | Project:                                                            |                                                                                                                                |
|                                                                                                    |                                                                 |                                                   | Project:                                                            |                                                                                                                                |
|                                                                                                    |                                                                 |                                                   | Туре:                                                               |                                                                                                                                |