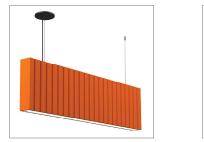

## **DESIGN:**

**FV - FLUSH VCUT** 

FR - FLUSH REGULAR

XS - X DESIGN

DS - DOME