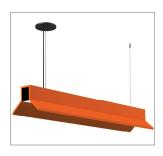

## **DESIGN:**

**FV - FLUSH VCUT** 

FR - FLUSH REGULAR

XS - X DESIGN

DS - DOME