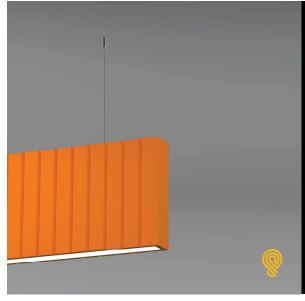

## **DESIGN:**

**FV - FLUSH VCUT** 

FR - FLUSH REGULAR

XS - X DESIGN

DS - DOME