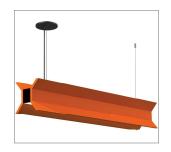

## **DESIGN:**

**FV - FLUSH VCUT** 

FR - FLUSH REGULAR

XS - X DESIGN

DS - DOME