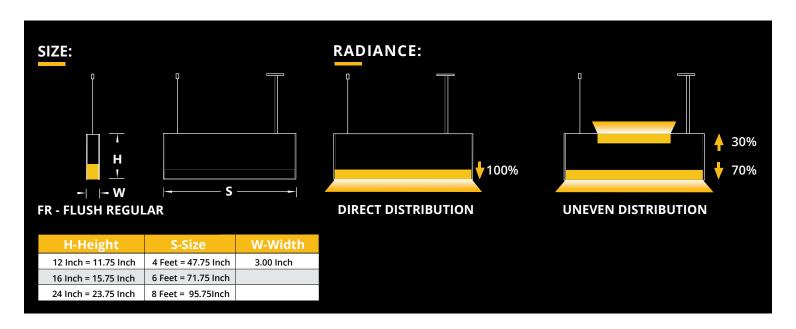

www.edisonlighting.ca

| SPECIFICATION:                                                                                                                                                                             |                                                                   |                                                                                                                                                                                                                        |
|--------------------------------------------------------------------------------------------------------------------------------------------------------------------------------------------|-------------------------------------------------------------------|------------------------------------------------------------------------------------------------------------------------------------------------------------------------------------------------------------------------|
| Sonic VECTOR+ TYPE HEIGHT SIZE SOUR                                                                                                                                                        | Enter the Product Code into the boxes abo                         |                                                                                                                                                                                                                        |
| TYPE  FV - Flush Vcut  FR - Flush Regular  SIZE  4 Feet  6 Feet  XS - X Design  DS - DOME  *Please specify custom type.                                                                    | 5W/Ft LED D 7W/Ft LED ID 10W/FTLED*  *Up lieht distribution only. | DIANCE  DD - Direct (100%Down)  DD - Indirect (100%Up)**  DD - Uneven(70%Down/30%Up)**  istribution.  Conded Configuration from 4 Feet and longer.  VOLTAGE  120V  277V  347V*  *Not available for all configurations. |
| DRIVER  ST - Standard  DL - 0-10V Dimming (1%)  DA - DALI  MOUNTING  S4-Suspension 4Feet  S6-Suspension 6Feet  S = Feet*  *Please specify required Length.                                 | OP - Opal                                                         | WH - White  BK - Black GR - Grey  WH - White  30K - 3000Kelvin  35K - 3500Kelvin  40K - 4000Kelvin  TW - Tunable White** (2700K-6500K)  *Other options are available. **Available with Dali controls.                  |
| ACOUSTIC FINISH  01 02 03 04                                                                                                                                                               | □ 05 □ 06                                                         | □ 07 □ 09 □ 11 □ 12                                                                                                                                                                                                    |
| □ 15 □ 18 □ 24 □ <b>25</b>                                                                                                                                                                 | □ 26 □ 28 □ 28 □ 10 □ 28 □ 10 □ 10 □ 10 □ 10 □ 10 □ 10 □ 10 □ 1   | □ 30 □ 31 □ 32 □ 33                                                                                                                                                                                                    |
| LUMEN OUTPUT W/Ft:           Watts         30K         35K         40K           5W         515 lm         525 lm         535 lm           7W         720 lm         735 lm         750 lm |                                                                   | Project:                                                                                                                                                                                                               |
| 10W 1030lm 1050 lm 1080 lm                                                                                                                                                                 |                                                                   | .,,,,,,                                                                                                                                                                                                                |