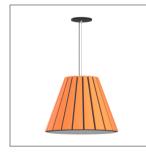

ned with opal lens insert provides excellent lighting distribution with 40° Beam.
- Circular internal louver is available in a wide range of finishes.
- Aluminum body of the luminaire comes with built-in-driver.
- LED Spot is rated for 60,000hrs. L70 with + 90CRI.
- Has a proven record in office, commercial and retail installations.
- Custom modifications are available.
- ✓ ED luminaires are certified to CSA and UL Standards.

#### reinventlight





Specifications are subject to change without notice. Every effort has been made for accuracy, and errors are unintentional.



## SIZE:

| H - Height           | Diameter   |
|----------------------|------------|
| 12 Inch = 11.75 Inch | 16.00 Inch |
| 16 Inch = 15.75 Inch | 20.00 Inch |

### VIEW:







#### **COLOR EXAMPLES:**



(145/04)



(131/04)



(151/04)



(181/04)