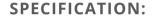

# Subsonic TUBE+

## SIZE:

| H - Height           | Diameter   |
|----------------------|------------|
| 12 Inch = 11.75 Inch | 16.00 Inch |
| 16 Inch = 15.75 Inch | 20.00 Inch |

#### **COLOR EXAMPLES:**

(145/04)

(131/04)

(151/04)

(181/04)