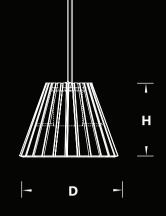

## SIZE:

| H - Height           | Diameter   |
|----------------------|------------|
| 12 Inch = 11.75 Inch | 16.00 Inch |
| 16 Inch = 15.75 Inch | 20.00 Inch |

### VIEW: