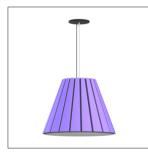

lector combined with opal lens insert provides excellent lighting distribution with 40° Beam.
- Circular internal louver is available in a wide range of finishes.
- Aluminum body of the luminaire comes with built-in-driver.
- LED Spot is rated for 60,000hrs. L70 with + 90CRI.
- Has a proven record in office, commercial and retail installations.
- Custom modifications are available.
- ✓ ED luminaires are certified to CSA and UL Standards.

#### reinventlight





Specifications are subject to change without notice. Every effort has been made for accuracy, and errors are unintentional.



## SIZE:

| H - Height           | Diameter   |
|----------------------|------------|
| 12 Inch = 11.75 Inch | 16.00 Inch |
| 16 Inch = 15.75 Inch | 20.00 Inch |

### VIEW:







#### **COLOR EXAMPLES:**



(145/04)



(131/04)



(151/04)



(181/04)