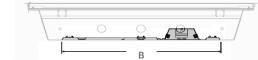

#### Approvals

- Approved to CSA/UL standards. UL listed for insulated ceilings.
- Tested in accordance to IESNA LM-79.

| Туре   | Size | А      | В   |
|--------|------|--------|-----|
| Middle | 2x2  | 21.75" | 14" |
|        | 2x4  | 45.75" |     |
| Offset | 2x2  | 21.75" | 16" |
|        | 2x4  | 45.75" |     |
| Side   | 2x2  | 21.75" | 18" |
|        | 2x4  | 45.75" |     |