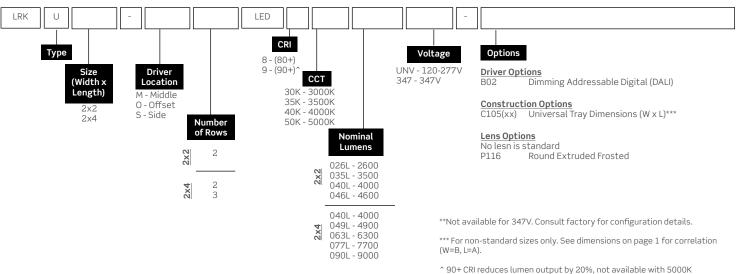

arranty, click here:





#### Approvals

- Approved to CSA/UL standards. UL listed for insulated ceilings.
- Tested in accordance to IESNA LM-79.













| Туре   | Size | А      | В   |
|--------|------|--------|-----|
| Middle | 2x2  | 21.75" | 14" |
|        | 2x4  | 45.75" |     |
| Offset | 2x2  | 21.75" | 16" |
|        | 2x4  | 45.75" |     |
| Side   | 2x2  | 21.75" | 18" |
|        | 2x4  | 45.75" |     |

Phone: (416) 245-7991 | www.viscor.com | Specifications and data subject to change without notice. | 06/23/2023

# LRK-U | 2x2 and 2x4

LED Retrofit Kit - Universal

# 

| Project: | Catalogue #: | Туре: |
|----------|--------------|-------|
| Notes:   |              |       |
|          |              |       |

# Order Key

EXAMPLE: LRKU2x2-M2-LED840K040LUNV-C105(8x12)