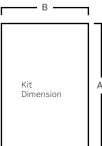

#### Approvals

- Approved to CSA/UL standards. UL listed for insulated ceilings.
- Tested in accordance to IESNA LM-79.

| Туре   | Size | А      | В   |
|--------|------|--------|-----|
| Middle | 2x2  | 21.75" | 14" |
|        | 2x4  | 45.75" |     |
| Offset | 2x2  | 21.75" | 16" |
|        | 2x4  | 45.75" |     |
| Side   | 2x2  | 21.75" | 18" |
|        | 2x4  | 45.75" |     |