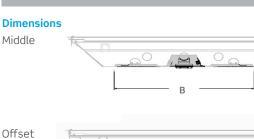

#### Approvals

- Approved to CSA/UL standards. UL listed for insulated ceilings.
- Tested in accordance to IESNA LM-79.

| Туре   | Size | А      | В   |
|--------|------|--------|-----|
| Middle | 2x2  | 21.75" | 14" |
|        | 2x4  | 45.75" |     |
| Offset | 2x2  | 21.75" | 16" |
|        | 2x4  | 45.75" |     |
| Side   | 2x2  | 21.75" | 18" |
|        | 2x4  | 45.75" |     |