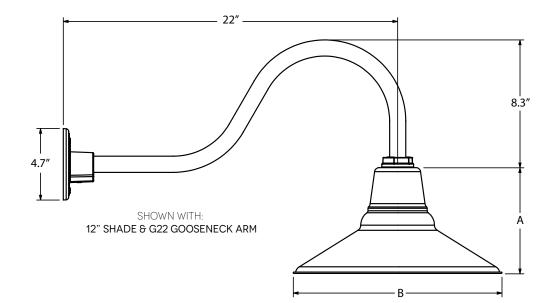

## **MOUNTING DIMENSIONS**

| SHADE CODE | HEIGHT (A) | DIAMETER (B) |
|------------|------------|--------------|
| SBA12      | 6.25″      | 12″          |
| SBA16      | 7.75″      | 16″          |

## AERO QUICK SHIP GOOSENECK LIGHT SPS-0333 REV B

| SPECIFICATIONS                                                                                                   |                                                           |  |  |
|------------------------------------------------------------------------------------------------------------------|-----------------------------------------------------------|--|--|
| <b>CERTIFICATIONS, LISTINGS &amp; WARRANTY</b>                                                                   | LIGHT SOURCE                                              |  |  |
| MADE IN THE USA<br>Manufactured and Hand-Crafted in Our 60,000 Square Foot Facility<br>Located in Titusville, FL | INCANDESCENT<br>Medium Base E26 Socket, 120 VAC, 200W Max |  |  |
| CSA LISTED FOR WET LOCATIONS                                                                                     |                                                           |  |  |
| LIMITED WARRANTY<br>For Additional Information on Our Limited Warranty, Please See<br>Our Terms & Conditions     |                                                           |  |  |
| <b>CONSTRUCTION &amp; FINISH</b>                                                                                 |                                                           |  |  |
| POWDER COAT SHADE<br>Hand-Spun from High Purity 3003-O Temper Aluminum                                           |                                                           |  |  |
| GALVANIZED SHADE<br>Hand Spun from High Quality Galvanized Steel                                                 |                                                           |  |  |
| POWDER COAT FINISHES<br>Polyester Powder Coat Finishes Are Electro-Statically Applied and<br>Thermocured         |                                                           |  |  |
| GOOSENECK<br>1/2" Nominal (0.84" Actual) or 3/4" Nominal (1.05" Actual) Sch 40,<br>6063 Aluminum Gooseneck       |                                                           |  |  |
|                                                                                                                  |                                                           |  |  |