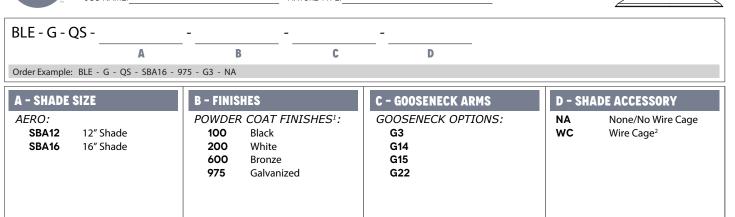

SPS-0333 REV B AERO OUICK SHIP GOOSENECK LIGHT

JOB NAME: \_\_\_\_\_\_ FIXTURE TYPE: \_\_\_\_\_

IMPORTANT: (1) All Powder Coat finished shades, Galvanized excluded, feature a white interior (2) If selected, shade accessory finish will match selection in Section B

## **MOUNTING DIMENSIONS**

| SHADE CODE | HEIGHT (A) | DIAMETER (B) |
|------------|------------|--------------|
| SBA12      | 6.25″      | 12″          |
| SBA16      | 7.75″      | 16″          |