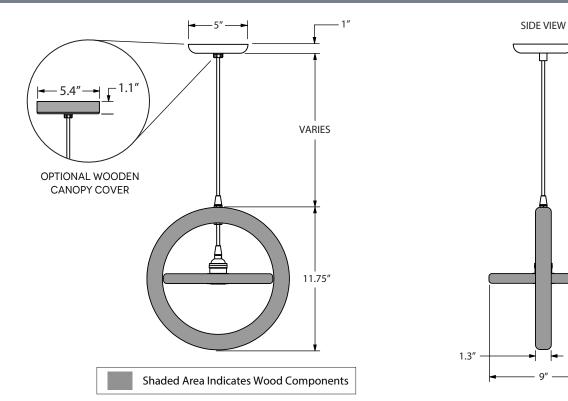

|
| TBR             | Brown Cotton Twist                    | 420                         | Orange                                                                                |                   |                                                       |
| IMPORTANT:      |                                       |                             |                                                                                       |                   |                                                       |
|                 |                                       |                             |                                                                                       |                   |                                                       |

## **DIMENSIONAL DRAWING**



- 0.8″

## SPECIFICATIONS

| MATERIAL & FINISHES                                                                                                                                                                                                                               | CERTIFICATIONS, LISTINGS & WARRANTY                                                                                                                                                                                                                                                                                                                                                     |  |  |
|--------------------------------------------------------------------------------------------------------------------------------------------