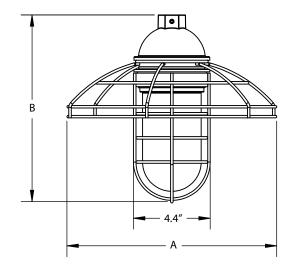

## **MOUNTING STYLE**

**FLUSH MOUNT PENDANT (F)** 

AVAILABLE SHADE SIZES

| SHADE CODE | DIAMETER (A) | HEIGHT (B) |
|------------|--------------|------------|
| WGGWS12    | 12″          | 10.6″      |
| WGGWS14    | 14.2″        | 10.6″      |
| WGGWS16    | 16.2″        | 10.6″      |