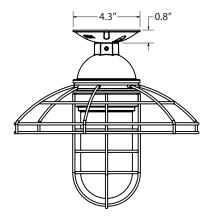

## **MOUNTING STYLE**

**FLUSH MOUNT PENDANT (F)** 

AVAILABLE SHADE SIZES

| SHADE CODE | DIAMETER (A) | HEIGHT (B) |
|------------|--------------|------------|
| WGGWS12    | 12″          | 10.6″      |
| WGGWS14    | 14.2″        | 10.6″      |
| WGGWS16    | 16.2″        | 10.6″      |