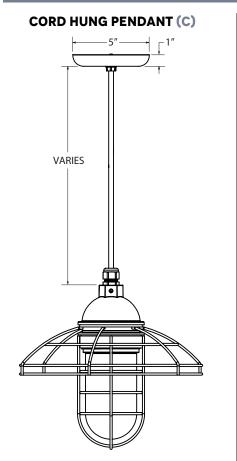

REV 10.24.18 BLUE COLLAR SERIES BARN LIGHT CEILING PENDANT FAMILY Max Weight: 10.0 lbs

PROJECT NAME

PROJECT TYPE \_\_\_\_\_

| I                                                                                                                                                                                                                                                                                                                                                                                                                                                                                                                                                                                                                                                                                                                                                                                                                                                                                                                                                        | 1 A                                                                                                                                                                                                                                                                                                                                                                                                                                                                                                                                                                                                                                                                                                                                                                                                                                                                                                                                                                                                                                                                                                                                                                                                                                                                                                                                                                                                                                                                                                                                                                                                                                                                                                                                                                                                                                                                                                                                                                                                                                                                                                                                                                                                                                                                                                                                                                     | B                                                                                                                                                                                                                                                                                                           | С                                                                                                                                                                                                                                                                               | D                                                                                                                                                                                                             | E                                                                                                                                                                                                                                                                                                                                                                         |                                                                                                                                                                         | F                                                                                                  | G                                                   |
|----------------------------------------------------------------------------------------------------------------------------------------------------------------------------------------------------------------------------------------------------------------------------------------------------------------------------------------------------------------------------------------------------------------------------------------------------------------------------------------------------------------------------------------------------------------------------------------------------------------------------------------------------------------------------------------------------------------------------------------------------------------------------------------------------------------------------------------------------------------------------------------------------------------------------------------------------------|-------------------------------------------------------------------------------------------------------------------------------------------------------------------------------------------------------------------------------------------------------------------------------------------------------------------------------------------------------------------------------------------------------------------------------------------------------------------------------------------------------------------------------------------------------------------------------------------------------------------------------------------------------------------------------------------------------------------------------------------------------------------------------------------------------------------------------------------------------------------------------------------------------------------------------------------------------------------------------------------------------------------------------------------------------------------------------------------------------------------------------------------------------------------------------------------------------------------------------------------------------------------------------------------------------------------------------------------------------------------------------------------------------------------------------------------------------------------------------------------------------------------------------------------------------------------------------------------------------------------------------------------------------------------------------------------------------------------------------------------------------------------------------------------------------------------------------------------------------------------------------------------------------------------------------------------------------------------------------------------------------------------------------------------------------------------------------------------------------------------------------------------------------------------------------------------------------------------------------------------------------------------------------------------------------------------------------------------------------------------------|-------------------------------------------------------------------------------------------------------------------------------------------------------------------------------------------------------------------------------------------------------------------------------------------------------------|---------------------------------------------------------------------------------------------------------------------------------------------------------------------------------------------------------------------------------------------------------------------------------|---------------------------------------------------------------------------------------------------------------------------------------------------------------------------------------------------------------|---------------------------------------------------------------------------------------------------------------------------------------------------------------------------------------------------------------------------------------------------------------------------------------------------------------------------------------------------------------------------|-------------------------------------------------------------------------------------------------------------------------------------------------------------------------|----------------------------------------------------------------------------------------------------|-----------------------------------------------------|
|                                                                                                                                                                                                                                                                                                                                                                                                                                                                                                                                                                                                                                                                                                                                                                                                                                                                                                                                                          | H                                                                                                                                                                                                                                                                                                                                                                                                                                                                                                                                                                                                                                                                                                                                                                                                                                                                                                                                                                                                                                                                                                                                                                                                                                                                                                                                                                                                                                                                                                                                                                                                                                                                                                                                                                                                                                                                                                                                                                                                                                                                                                                                                                                                                                                                                                                                                                       |                                                                                                                                                                                                                                                                                                             | J                                                                                                                                                                                                                                                                               |                                                                                                                                                                                                               |                                                                                                                                                                                                                                                                                                                                                                           |                                                                                                                                                                         |                                                                                                    |                                                     |
| der Example: BLI                                                                                                                                                                                                                                                                                                                                                                                                                                                                                                                                                                                                                                                                                                                                                                                                                                                                                                                                         | E - C - WGGWS12 - 200                                                                                                                                                                                                                                                                                                                                                                                                                                                                                                                                                                                                                                                                                                                                                                                                                                                                                                                                                                                                                                                                                                                                                                                                                                                                                                                                                                                                                                                                                                                                                                                                                                                                                                                                                                                                                                                                                                                                                                                                                                                                                                                                                                                                                                                                                                                                                   |                                                                                                                                                                                                                                                                                                             | - NA - NA - FST - GU24 - N                                                                                                                                                                                                                                                      | A                                                                                                                                                                                                             |                                                                                                                                                                                                                                                                                                                                                                           |                                                                                                                                                                         |                                                                                                    |                                                     |
| - MOUNTING                                                                                                                                                                                                                                                                                                                                                                                                                                                                                                                                                                                                                                                                                                                                                                                                                                                                                                                                               | STYLE                                                                                                                                                                                                                                                                                                                                                                                                                                                                                                                                                                                                                                                                                                                                                                                                                                                                                                                                                                                                                                                                                                                                                                                                                                                                                                                                                                                                                                                                                                                                                                                                                                                                                                                                                                                                                                                                                                                                                                                                                                                                                                                                                                                                                                                                                                                                                                   | D - MOUN                                                                                                                                                                                                                                                                                                    | TING                                                                                                                                                                                                                                                                            | E - MOL                                                                                                                                                                                                       | NTING FINIS                                                                                                                                                                                                                                                                                                                                                               | H                                                                                                                                                                       | G - MOU                                                                                            | NTING ACCESSORY                                     |
| <ul> <li>Con<br/>Ste<br/>Flu</li> <li>SHADE SIZ</li> <li>SHADE SIZ</li> <li>//GGWS12 12"</li> <li>//GGWS14 14"</li> <li>//GGWS16 16"</li> <li>FINISHES</li> <li>OWDER COA</li> <li>100 Blact</li> <li>105 Text</li> <li>200 Whit</li> <li>300 Dark</li> <li>307 Eme</li> <li>311 Jadit</li> <li>370 Mint</li> <li>380 Char</li> <li>390 Teal</li> <li>400 Barn</li> <li>420 Orar</li> <li>440 Blusi</li> <li>490 Mag</li> <li>500 Butt</li> <li>570 Sunf</li> <li>600 Bron</li> <li>601 Choa</li> <li>605 Rust</li> <li>615 Oil-F</li> <li>700 Roya</li> <li>705 Navy</li> <li>710 Coba</li> <li>715 Delp</li> <li>800 Indu</li> <li>805 Char</li> <li>810 Grap</li> </ul> | rd Hung<br>rm Mount<br>sh Mount<br>sh Mount<br>sh Mount<br>ain Hung<br><b>E</b><br>' Blue Collar Shade<br>' Collar Shade<br>' Blue Collar Shade<br>' Collar Shade<br>' Collar Shade<br>' Blue Collar Shade<br>' Blue Collar Shade<br>' Collar Shade<br>' Blue Collar Shade<br>' Collar Shade<br>' Blue Collar Shade<br>' Col | CSA LIST<br>SBK<br>SWH<br>CSB<br>CSW<br>CSR<br>CSBW<br>CSBW<br>CSBW<br>CSBW<br>CSBB<br>NON-CSA<br>OPTIONS<br>CBK<br>CRZ<br>CMG<br>STEM MO<br>ST506<br>ST512<br>ST518<br>ST524<br>ST518<br>ST524<br>ST518<br>ST524<br>ST518<br>ST524<br>ST518<br>ST524<br>ST718<br>ST724<br>ST718<br>ST724<br>ST736<br>ST748 | ED CORD OPTIONS:<br>Standard Black<br>Standard White<br>Black Cloth<br>White Cloth<br>Red Cloth<br>Black & White Cloth<br>Red & White Cloth<br>Black & Gold Cloth<br>Black & Pink Cloth<br>Gold & White Cloth<br>Blue & White Cloth<br>Blue & White Cloth<br>Blue & Brown Cloth | Please No<br>applicable<br>Additiona<br>is availab<br>(1) If Corr<br>selection<br>finish<br>(III) If Ste<br>selection<br>finish<br>980<br>F - COR<br>NA<br>CSA LIS<br>SBK<br>SWH<br>CSB<br>CSW<br>CSR<br>CSBV | te: See <b>Section</b><br>Mounting Finish<br>Iy, 980-Brushed<br>e.<br>I Hung [C] Mount<br>identifies canopy<br>m Mount [S] Mou<br>identifies canopy<br>ain Hung [CN] Mu<br>identifies canopy<br>ain Hung [CN] Mu<br>identifies chain a<br>Brushed Alumi<br>DS <sup>1</sup><br>Not Applicab<br>GTED CORD (<br>CSRW<br>CSBG<br>CSBP<br>CSGW<br>CSUW<br>MCSBB<br>GA LISTED C | C for all<br>Options.<br>Aluminum<br>ting Style,<br>finish<br>and canopy<br>unting Style,<br>finish<br>ounting Style,<br>finish<br>ounting Style,<br>and canopy<br>inum | NA<br>HSC<br>HDSMC<br>CLR<br>FST<br>RIB<br>CCR<br>SMK<br>HCR<br>I - LIGH<br>E26<br>GU24<br>LED16.8 | Not Applicable<br>Hang Straight Canopy <sup>2</sup> |