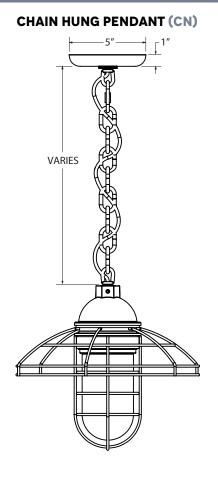

REV 10.24.18 BLUE COLLAR SERIES BARN LIGHT CEILING PENDANT FAMILY Max Weight: 10.0 lbs

PROJECT NAME

PROJECT TYPE \_\_\_\_\_

| I                                                                                                                                                                                                                                                                                                                                                                                                                                                                                                                                                                                                                                                                                                                                                                                                                                                                                                                                                        | 1 A                                                                                                                                                                                                                                                                                                                                                                                                                                                                                                                                                                                                                                                                                                                                                                                                                                                                                                                                                                                                                                                                                                                                                                                                                                                                                                                                                                                                                                                                                                                                                                                                                                                                                                                                                                                                                                                                                                                                                                                                                                                                                                                                                                                                                                                                                                                                                                     | B                                                                                                                                                                                                                                                                                                           | С                                                                                                                                                                                                                                                                               | D                                                                                                                                                                                                             | E                                                                                                                                                                                                                                                                                                                                                                         |                                                                                                                                                                         | F                                                                                                  | G                                                   |
|----------------------------------------------------------------------------------------------------------------------------------------------------------------------------------------------------------------------------------------------------------------------------------------------------------------------------------------------------------------------------------------------------------------------------------------------------------------------------------------------------------------------------------------------------------------------------------------------------------------------------------------------------------------------------------------------------------------------------------------------------------------------------------------------------------------------------------------------------------------------------------------------------------------------------------------------------------|-------------------------------------------------------------------------------------------------------------------------------------------------------------------------------------------------------------------------------------------------------------------------------------------------------------------------------------------------------------------------------------------------------------------------------------------------------------------------------------------------------------------------------------------------------------------------------------------------------------------------------------------------------------------------------------------------------------------------------------------------------------------------------------------------------------------------------------------------------------------------------------------------------------------------------------------------------------------------------------------------------------------------------------------------------------------------------------------------------------------------------------------------------------------------------------------------------------------------------------------------------------------------------------------------------------------------------------------------------------------------------------------------------------------------------------------------------------------------------------------------------------------------------------------------------------------------------------------------------------------------------------------------------------------------------------------------------------------------------------------------------------------------------------------------------------------------------------------------------------------------------------------------------------------------------------------------------------------------------------------------------------------------------------------------------------------------------------------------------------------------------------------------------------------------------------------------------------------------------------------------------------------------------------------------------------------------------------------------------------------------|-------------------------------------------------------------------------------------------------------------------------------------------------------------------------------------------------------------------------------------------------------------------------------------------------------------|---------------------------------------------------------------------------------------------------------------------------------------------------------------------------------------------------------------------------------------------------------------------------------|---------------------------------------------------------------------------------------------------------------------------------------------------------------------------------------------------------------|---------------------------------------------------------------------------------------------------------------------------------------------------------------------------------------------------------------------------------------------------------------------------------------------------------------------------------------------------------------------------|-------------------------------------------------------------------------------------------------------------------------------------------------------------------------|----------------------------------------------------------------------------------------------------|-----------------------------------------------------|
|                                                                                                                                                                                                                                                                                                                                                                                                                                                                                                                                                                                                                                                                                                                                                                                                                                                                                                                                                          | H                                                                                                                                                                                                                                                                                                                                                                                                                                                                                                                                                                                                                                                                                                                                                                                                                                                                                                                                                                                                                                                                                                                                                                                                                                                                                                                                                                                                                                                                                                                                                                                                                                                                                                                                                                                                                                                                                                                                                                                                                                                                                                                                                                                                                                                                                                                                                                       |                                                                                                                                                                                                                                                                                                             | J                                                                                                                                                                                                                                                                               |                                                                                                                                                                                                               |                                                                                                                                                                                                                                                                                                                                                                           |                                                                                                                                                                         |                                                                                                    |                                                     |
| der Example: BLI                                                                                                                                                                                                                                                                                                                                                                                                                                                                                                                                                                                                                                                                                                                                                                                                                                                                                                                                         | E - C - WGGWS12 - 200                                                                                                                                                                                                                                                                                                                                                                                                                                                                                                                                                                                                                                                                                                                                                                                                                                                                                                                                                                                                                                                                                                                                                                                                                                                                                                                                                                                                                                                                                                                                                                                                                                                                                                                                                                                                                                                                                                                                                                                                                                                                                                                                                                                                                                                                                                                                                   |                                                                                                                                                                                                                                                                                                             | - NA - NA - FST - GU24 - N                                                                                                                                                                                                                                                      | A                                                                                                                                                                                                             |                                                                                                                                                                                                                                                                                                                                                                           |                                                                                                                                                                         |                                                                                                    |                                                     |
| - MOUNTING                                                                                                                                                                                                                                                                                                                                                                                                                                                                                                                                                                                                                                                                                                                                                                                                                                                                                                                                               | STYLE                                                                                                                                                                                                                                                                                                                                                                                                                                                                                                                                                                                                                                                                                                                                                                                                                                                                                                                                                                                                                                                                                                                                                                                                                                                                                                                                                                                                                                                                                                                                                                                                                                                                                                                                                                                                                                                                                                                                                                                                                                                                                                                                                                                                                                                                                                                                                                   | D - MOUN                                                                                                                                                                                                                                                                                                    | TING                                                                                                                                                                                                                                                                            | E - MOL                                                                                                                                                                                                       | NTING FINIS                                                                                                                                                                                                                                                                                                                                                               | H                                                                                                                                                                       | G - MOU                                                                                            | NTING ACCESSORY                                     |
| <ul> <li>Con<br/>Ste<br/>Flu</li> <li>SHADE SIZ</li> <li>SHADE SIZ</li> <li>//GGWS12 12"</li> <li>//GGWS14 14"</li> <li>//GGWS16 16"</li> <li>FINISHES</li> <li>OWDER COA</li> <li>100 Blact</li> <li>105 Text</li> <li>200 Whit</li> <li>300 Dark</li> <li>307 Eme</li> <li>311 Jadit</li> <li>370 Mint</li> <li>380 Char</li> <li>390 Teal</li> <li>400 Barn</li> <li>420 Orar</li> <li>440 Blusi</li> <li>490 Mag</li> <li>500 Butt</li> <li>570 Sunf</li> <li>600 Bron</li> <li>601 Choa</li> <li>605 Rust</li> <li>615 Oil-F</li> <li>700 Roya</li> <li>705 Navy</li> <li>710 Coba</li> <li>715 Delp</li> <li>800 Indu</li> <li>805 Char</li> <li>810 Grap</li> </ul> | rd Hung<br>rm Mount<br>sh Mount<br>sh Mount<br>sh Mount<br>ain Hung<br><b>E</b><br>' Blue Collar Shade<br>' Collar Shade<br>' Blue Collar Shade<br>' Collar Shade<br>' Collar Shade<br>' Blue Collar Shade<br>' Blue Collar Shade<br>' Collar Shade<br>' Blue Collar Shade<br>' Collar Shade<br>' Blue Collar Shade<br>' Col | CSA LIST<br>SBK<br>SWH<br>CSB<br>CSW<br>CSR<br>CSBW<br>CSBW<br>CSBW<br>CSBW<br>CSBB<br>NON-CSA<br>OPTIONS<br>CBK<br>CRZ<br>CMG<br>STEM MO<br>ST506<br>ST512<br>ST518<br>ST524<br>ST518<br>ST524<br>ST518<br>ST524<br>ST518<br>ST524<br>ST518<br>ST524<br>ST718<br>ST724<br>ST718<br>ST724<br>ST736<br>ST748 | ED CORD OPTIONS:<br>Standard Black<br>Standard White<br>Black Cloth<br>White Cloth<br>Red Cloth<br>Black & White Cloth<br>Red & White Cloth<br>Black & Gold Cloth<br>Black & Pink Cloth<br>Gold & White Cloth<br>Blue & White Cloth<br>Blue & White Cloth<br>Blue & Brown Cloth | Please No<br>applicable<br>Additiona<br>is availab<br>(1) If Corr<br>selection<br>finish<br>(III) If Ste<br>selection<br>finish<br>980<br>F - COR<br>NA<br>CSA LIS<br>SBK<br>SWH<br>CSB<br>CSW<br>CSR<br>CSBV | te: See <b>Section</b><br>Mounting Finish<br>Iy, 980-Brushed<br>e.<br>I Hung [C] Mount<br>identifies canopy<br>m Mount [S] Mou<br>identifies canopy<br>ain Hung [CN] Mu<br>identifies canopy<br>ain Hung [CN] Mu<br>identifies chain a<br>Brushed Alumi<br>DS <sup>1</sup><br>Not Applicab<br>GTED CORD (<br>CSRW<br>CSBG<br>CSBP<br>CSGW<br>CSUW<br>MCSBB<br>GA LISTED C | C for all<br>Options.<br>Aluminum<br>ting Style,<br>finish<br>and canopy<br>unting Style,<br>finish<br>ounting Style,<br>finish<br>ounting Style,<br>and canopy<br>inum | NA<br>HSC<br>HDSMC<br>CLR<br>FST<br>RIB<br>CCR<br>SMK<br>HCR<br>I - LIGH<br>E26<br>GU24<br>LED16.8 | Not Applicable<br>Hang Straight Canopy <sup>2</sup> |

## **MOUNTING STYLE**

**FLUSH MOUNT PENDANT (F)** 

AVAILABLE SHADE SIZES

| SHADE CODE | DIAMETER (A) | HEIGHT (B) |
|------------|--------------|------------|
| WGGWS12    | 12″          | 10.6″      |
| WGGWS14    | 14.2″        | 10.6″      |
| WGGWS16    | 16.2″        | 10.6″      |