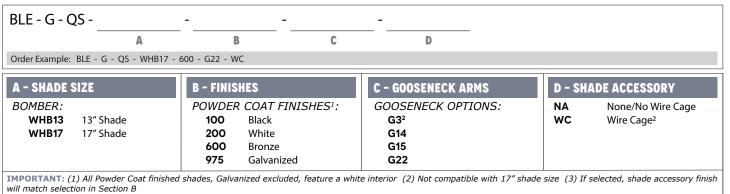

## **MOUNTING DIMENSIONS**

| SHADE CODE | HEIGHT (A) | DIAMETER (B) |
|------------|------------|--------------|
| WHB13      | 6″         | 13″          |
| WHB17      | 8.25″      | 17″          |

| SPECIFICATIONS                                                                                                   |                                                                                                          |  |  |
|------------------------------------------------------------------------------------------------------------------|----------------------------------------------------------------------------------------------------------|--|--|
| <b>CERTIFICATIONS, LISTINGS &amp; WARRANTY</b>                                                                   | CONSTRUCTION & FINISH (CONTINUED)                                                                        |  |  |
| MADE IN THE USA<br>Manufactured and Hand-Crafted in Our 60,000 Square Foot Facility<br>Located in Titusville, FL | POWDER COAT FINISHES<br>Polyester Powder Coat Finishes Are Electro-Statically Applied and<br>Thermocured |  |  |
| CSA LISTED FOR WET LOCATIONS                                                                                     | GOOSENECK                                                                                                |  |  |
| LIMITED WARRANTY For Additional Information on Our Limited Warranty, Please See                                  | 1/2" Nominal (0.84" Actual) or 3/4" Nominal (1.05" Actual) Sch 40,<br>6063 Aluminum Gooseneck            |  |  |
| Our Terms & Conditions                                                                                           | LIGHT SOURCE                                                                                             |  |  |
| CONSTRUCTION & FINISH                                                                                            | INCANDESCENT                                                                                             |  |  |
| POWDER COAT SHADE<br>Hand-Spun from High Purity 3003-O Temper Aluminum                                           | Medium Base E26 Socket, 120 VAC, 200W Max                                                                |  |  |
| GALVANIZED SHADE<br>Hand Spun from High Quality Galvanized Steel                                                 |                                                                                                          |  |  |