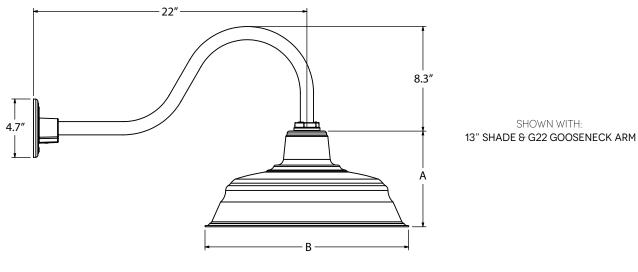

## **MOUNTING DIMENSIONS**

| SHADE CODE | HEIGHT (A) | DIAMETER (B) |
|------------|------------|--------------|
| WHB13      | 6″         | 13″          |
| WHB17      | 8.25″      | 17″          |

| SPECIFICATIONS                                                                                                   |                                                                                                          |  |  |
|------------------------------------------------------------------------------------------------------------------|----------------------------------------------------------------------------------------------------------|--|--|
| <b>CERTIFICATIONS, LISTINGS &amp; WARRANTY</b>                                                                   | CONSTRUCTION & FINISH (CONTINUED)                                                                        |  |  |
| MADE IN THE USA<br>Manufactured and Hand-Crafted in Our 60,000 Square Foot Facility<br>Located in Titusville, FL | POWDER COAT FINISHES<br>Polyester Powder Coat Finishes Are Electro-Statically Applied and<br>Thermocured |  |  |
| CSA LISTED FOR WET LOCATIONS                                                                                     | GOOSENECK                                                                                                |  |  |
| LIMITED WARRANTY For Additional Information on Our Limited Warranty, Please See                                  | 1/2" Nominal (0.84" Actual) or 3/4" Nominal (1.05" Actual) Sch 40,<br>6063 Aluminum Gooseneck            |  |  |
| Our Terms & Conditions                                                                                           | LIGHT SOURCE                                                                                             |  |  |
| CONSTRUCTION & FINISH                                                                                            | INCANDESCENT                                                                                             |  |  |
| POWDER COAT SHADE<br>Hand-Spun from High Purity 3003-O Temper Aluminum                                           | Medium Base E26 Socket, 120 VAC, 200W Max                                                                |  |  |
| GALVANIZED SHADE<br>Hand Spun from High Quality Galvanized Steel                                                 |                                                                                                          |  |  |