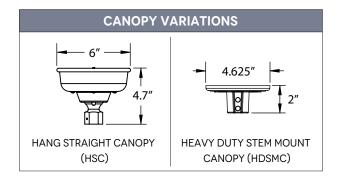

### **B-CANOPY**

SC Standard Canopy HSC Hang Straight Canopy

**HDSMC** Heavy Duty Stem Mount Canopy

IMPORTANT: (1) All Powder Coat finished shades, 975-Galvanized excluded, feature a white interior