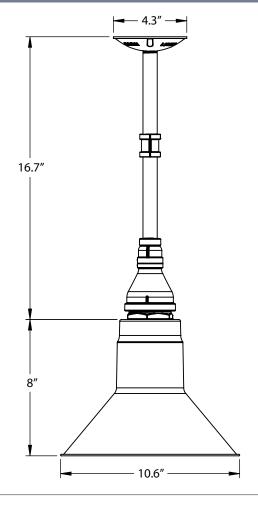

CAN - 300 - HDSMC

### A - FINISHES

### POWDER COAT FINISHES1:

100 Black

105 **Textured Black** 

200 White

300 Dark Green

307 **Emerald Green Jadite** 

311

370 Mint

380 Chartreuse

390 Teal 400

Barn Red 420 Orange

470

Watermelon 480 Blush Pink

490 Magenta

500 **Buttery Yellow** 

570 Sunflower

600 Bronze

601 Chocolate

# A - FINISHES (CONTINUED)

### POWDER COAT FINISHES1:

605 Rust

615 Oil-Rubbed Bronze

700 Royal Blue

705 Navy

Cobalt Blue 710

715 Delphite Blue

800 **Industrial Grey** 

805 **Charcoal Granite** 

810 Graphite

975 Galvanized

### **B-CANOPY**

SC Standard Canopy HSC Hang Straight Canopy

**HDSMC** Heavy Duty Stem Mount Canopy

IMPORTANT: (1) All Powder Coat finished shades, 975-Galvanized excluded, feature a white interior

# **DIMENSIONAL DRAWING**





## **LIGHT SOURCE**

All published luminaire photometric testing performed to IESNA LM-79-08 standards by a NVLAP accredited laboratory. Data is considered to be representative of the configurations shown, within the tolerances allowed by Lighting Facts. To obtain an IES file specific to your project, please contact the factory.

| OPTION                 | WATTAGE  | <b>LUMENS</b> *Avg. value, actual value dependent on bulb used | CRI  | VOLTAGE | DIMMING        |  |  |
|------------------------|----------|----------------------------------------------------------------|------|---------|----------------|--|--|
| INCANDESCENT (MED E26) |          |                                                                |      |         |                |  |  |
| E26                    | 200W Max