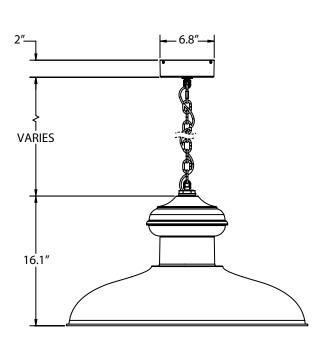

## LUMINAIRE DIMENSIONS

## MOUNTING STYLE

**STEM MOUNT PENDANT (S)** 

STUDIO CABLE (C-STU)