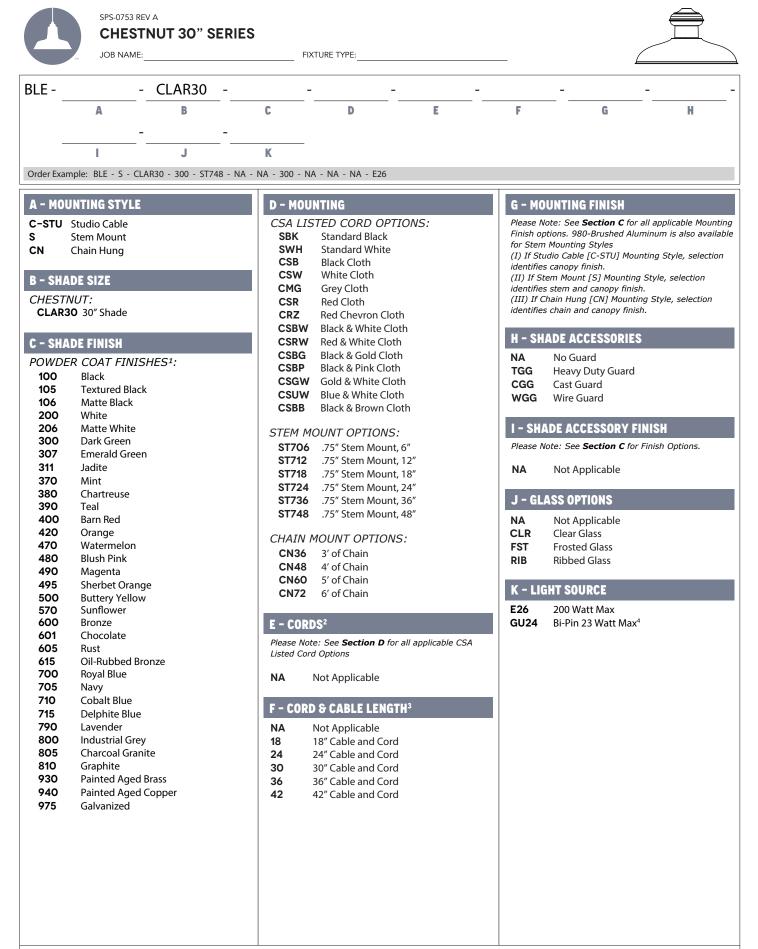

## LUMINAIRE DIMENSIONS

## MOUNTING STYLE

**STEM MOUNT PENDANT (S)** 

STUDIO CABLE (C-STU)