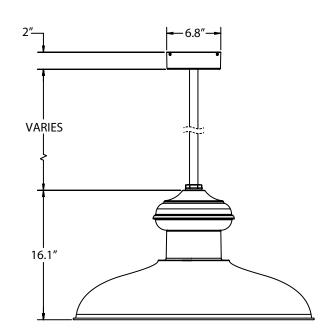

## LUMINAIRE DIMENSIONS

## MOUNTING STYLE

**STEM MOUNT PENDANT (S)** 

STUDIO CABLE (C-STU)