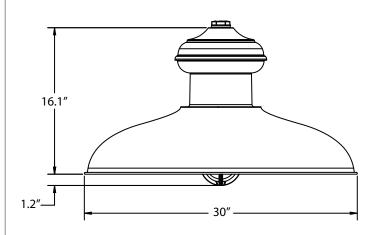

**IMPORTANT:** (1) All Powder Coat finished shades, Galvanized excluded, feature a white interior (2) Selection only applicable if Chain Hung Mount Style is selected in Section A, select NA if Stem or Studio Cable Mounting Style is selected (3) Selection only applicable if Studio Cable Mount Style is selected in Section A, select NA if Chain Hung or Stem Mounting Style is selected (4) Fixtures configured with GU24 sockets are non-returnable

## MOUNTING STYLE







**STEM MOUNT PENDANT (S)** 

STUDIO CABLE (C-STU)



## LUMINAIRE DIMENSIONS



## BARN LIGHT ELECTRIC CO.

| SPECIFICATIONS                                                                                                                                   |                                                                                                                               |
|--------------------------------------------------------------------------------------------------------------------------------------------------|-------------------------------------------------------------------------------------------------------------------------------|
| CERTIFICATIONS, LISTINGS & WARRANTY                                                                                                              | LIGHT SOURCE