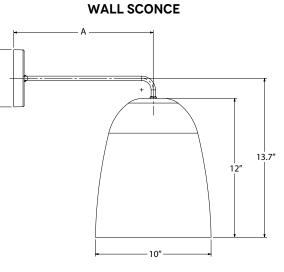

| יו | E26                                                                               | 200 Watt Max                                                                                                                                                                                                                                  |                                                                 |             |

IMPORTANT: (1) SWH-Standard White Cord and CSW-White Cloth Cord include a white plug and switch, all other cord options will include a black plug and switch

## LUMINAIRE DIMENSIONS



## WALL SCONCE WITH PLUG-IN



| OPTION | ARM PROJECTION (A) |  |  |  |
|--------|--------------------|--|--|--|
| W3     | 8″                 |  |  |  |
| W4     | 12″                |  |  |  |
|        |                    |  |  |  |

П

## BARN LIGHT ELECTRIC CO.

\_

| SPECIFICATIONS                                                                                                                                                                                                  |                                                                                                                                                                                              |  |  |  |  |  |
|-----------------------------------------------------------------------------------------------------------