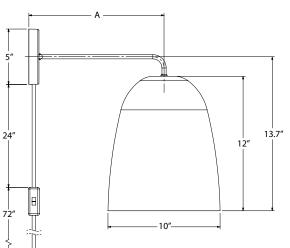

## LUMINAIRE DIMENSIONS

## WALL SCONCE WITH PLUG-IN

| OPTION | ARM PROJECTION (A) |  |  |  |
|--------|--------------------|--|--|--|
| W3     | 8″                 |  |  |  |
| W4     | 12″                |  |  |  |
|        |                    |  |  |  |