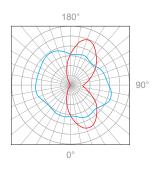

# 1W, 3000K, 90+ CRI

#### Polar Candela Distribution

# 180° 90°

- Delivered Lumen: 15.3lm
   Vertical Beam Spread: 62°
   Horizontal Beam Spread: 62°