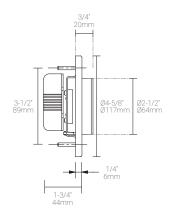

## **Mounting Options & Dimensions**

#### Application

Environment Dry / Damp / Wet Location approved. IP 66.

Drive Over Rating N/A

Mounting Mounts to standard 4"(102mm) octagonal back box (ordered separately), 1-1/2"" (38mm) deep minimum.