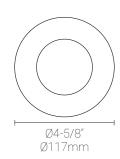

#### Application

Environment Dry / Damp / Wet Location approved. IP 66.

Drive Over Rating N/A

Mounting Mounts to standard 4"(102mm) octagonal back box (ordered separately), 1-1/2"" (38mm) deep minimum.