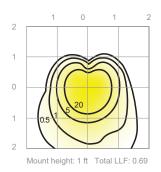

### 8W, 3000K, 90+ CRI

### Isofootcandle Plot

Delivered Lumen: 184.3 lm
■ Vertical Beam Spread: 30.9°
■ Horizontal Beam Spread: 46.0°