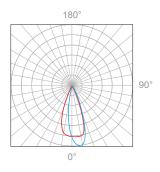

### 8W, 3000K, 90+ CRI

### Polar Candela Distribution

Delivered Lumen: 184.3 lm
■ Vertical Beam Spread: 30.9°
■ Horizontal Beam Spread: 46.0°