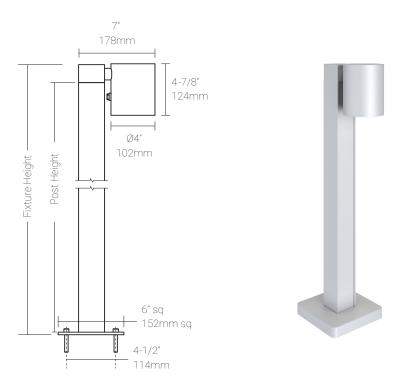

### Mounting Options & Dimensions

#### **LED Insert Dimensions**

Fixture 3D View